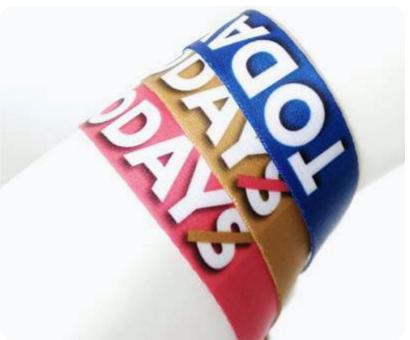

## Ribbon bracelets

Customizable band bracelets also on two sides.

Often used for recognition in different types of events: sports, fairs and much more.

#### **FABRICS AND SIZES AVAILABLE:**

**ELASTIC RIBBON** 

2x19cm

1,5x33cm

#### **ACCESSORIES:**

black or white self-locking buckle beige plastic clip