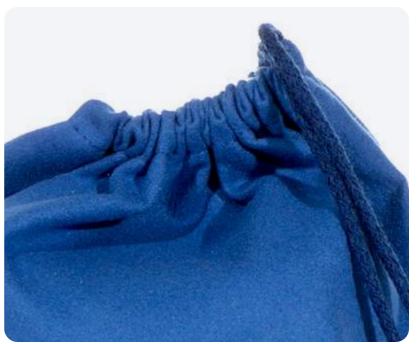

### Microfiber Sachets

Microfiber bag available in various sizes and fabrics. According to your needs, customize this bag as you prefer, the measures are designed to contain different types of objects. Mcbag is a perfect cheap and at the same time quality gadget.

#### FABRICS AND SIZES AVAILABLE:

**RPET PEACH FABRIC** 100gr/mq

15x23cm

#### **ACCESSORIES:**

black cord stopper

transparent cord stopper

cord in various colors