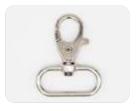

#### **RPET DOUBLE SATIN RIBBON**

height 20mm length 53cm folded

nickel plated zamak carabiner

nickel free black carabiner

bring-items buckle with drawcord

anti-suffocation buckle

soft plastic bag

**SPECIAL ITEMS** 