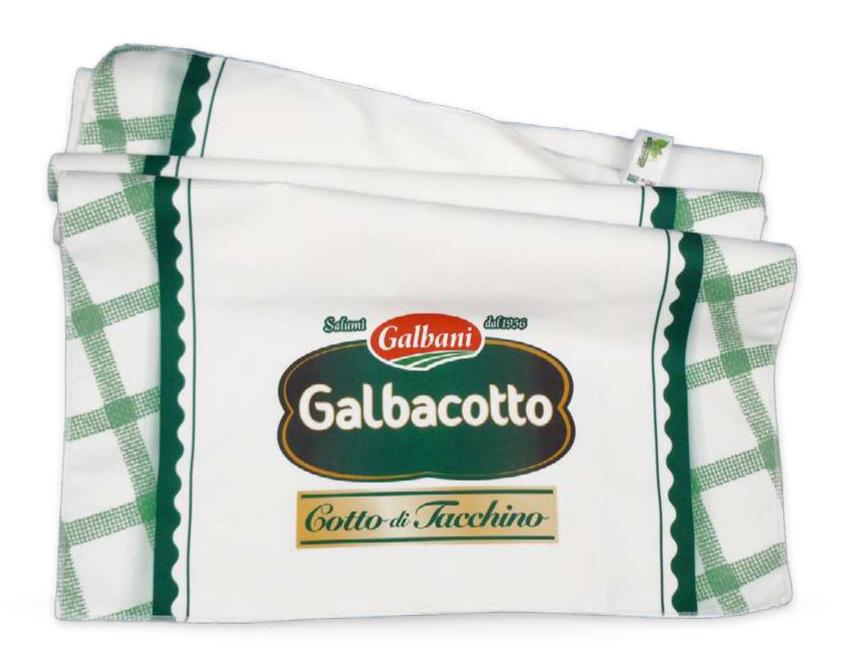

### Kitchen towel

Microfiber tea towels to absorb as much as possible, dry quickly and take up as little space as possible. Customizable on the whole surface, often used in the gift world or even as merchandising.

#### **FABRICS AND SIZES AVAILABLE:**

**STANDARD MICROFIBER** 200gr/mq

34x60cm 40x70cm

**RPET** MICROFIBER 200gr/mq

34x60cm 40x70cm