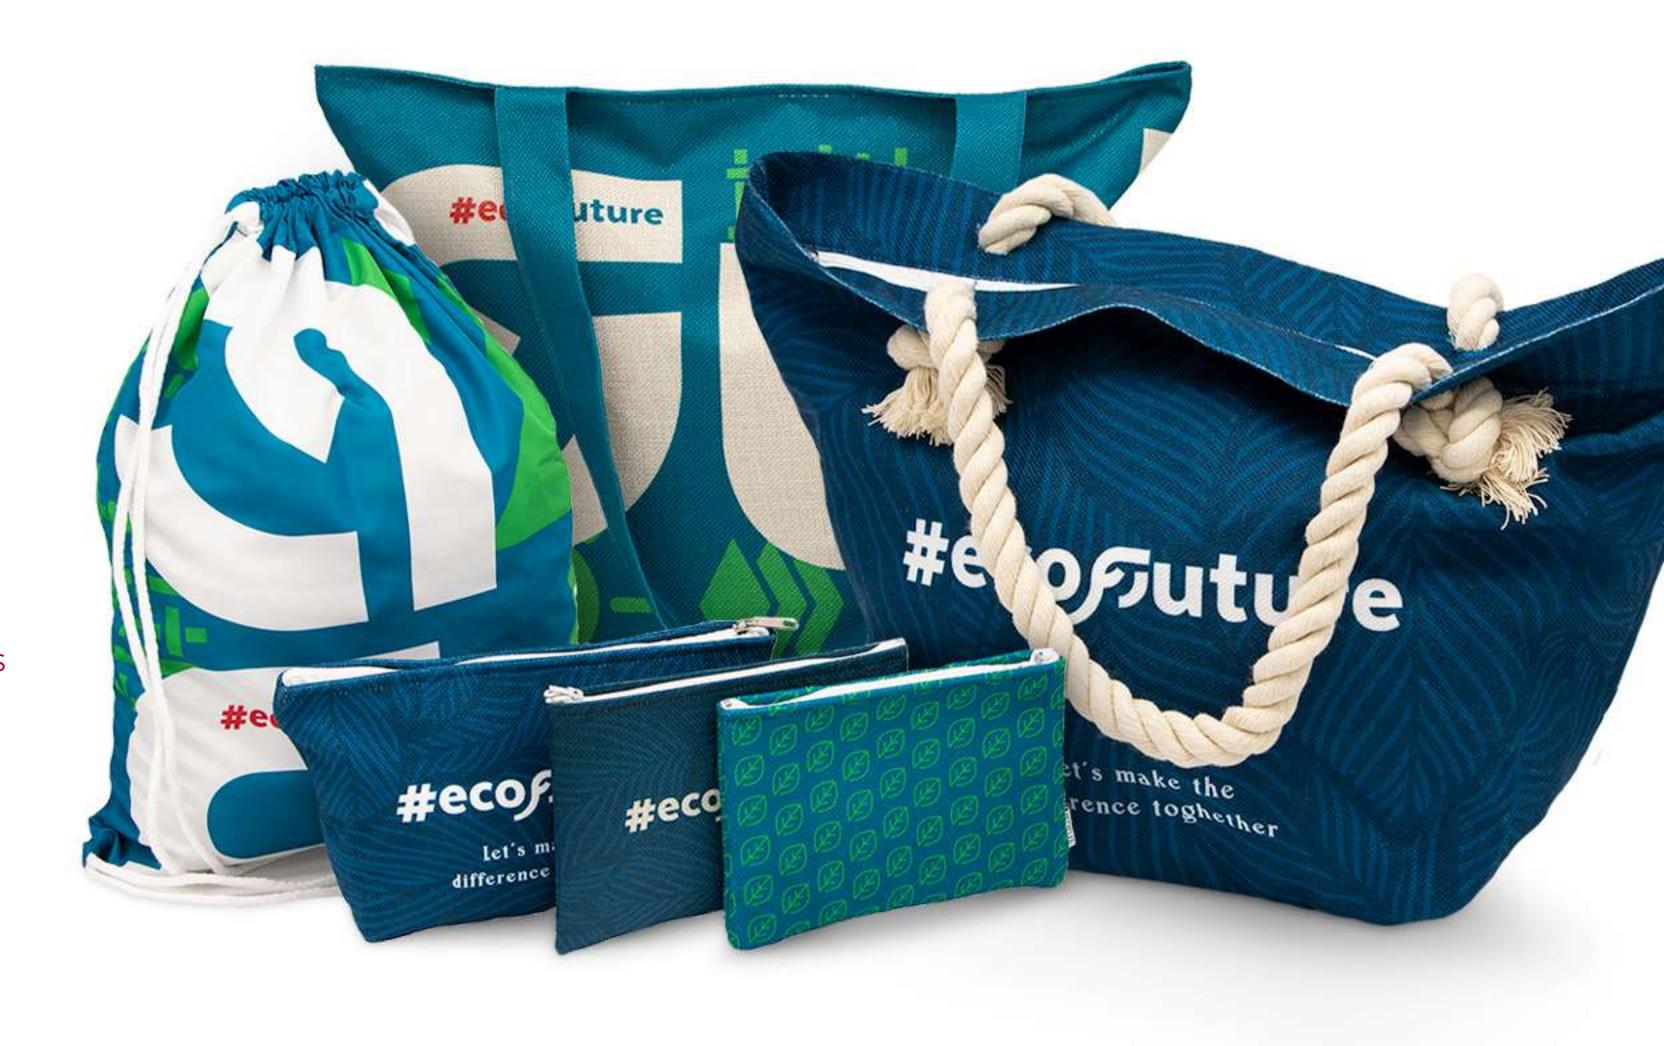

# Borse

- MICROFIBER SHOPPER
- JUTE STYLE SHOPPER
- MEGASHOPPER
- BEACH BAG
- GYM BAG / TRAVEL BAG

Totally customizable bags, in various sizes and materials, also from recycled plastic.

We have created different models to meet the needs of many environments, from their leisure time, sports, travel and simple daily actions.

These customizable bags are useful for both the promotional market and merchandising, always highlighting your brand.

TOWELS

**BAGS** 