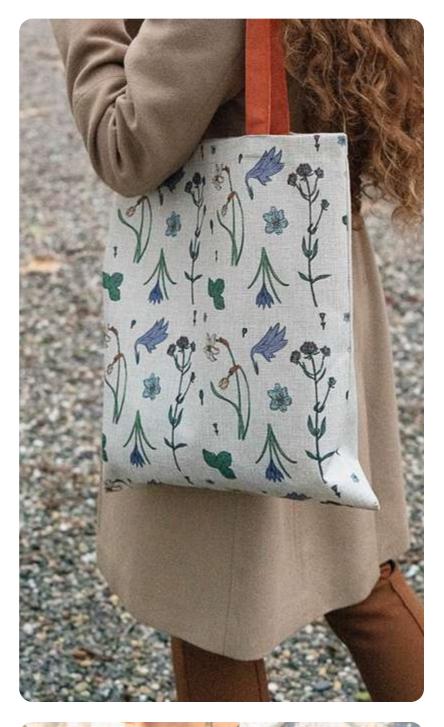

# Borse

- MICROFIBER SHOPPER
- JUTE STYLE SHOPPER
- MEGASHOPPER
- BEACH BAG
- GYM BAG / TRAVEL BAG

Totally customizable bags, in various sizes and materials, also from recycled plastic.

We have created different models to meet the needs of many environments, from their leisure time, sports, travel and simple daily actions.

These customizable bags are useful for both the promotional market and merchandising, always highlighting your brand.

TOWELS

**BAGS** 

# Microfiber shopper

Fully customizable microfiber tote bag, suitable for any shopping, sponsorship or merchandising activity. Show off your creativity and imagination with a real microfiber canvas to show anyone.