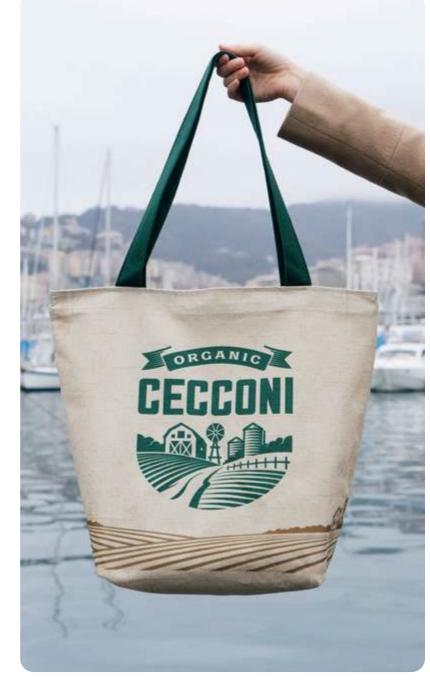

# Borse

- MICROFIBER SHOPPER
- JUTE STYLE SHOPPER
- MEGASHOPPER
- BEACH BAG
- GYM BAG / TRAVEL BAG

Totally customizable bags, in various sizes and materials, also from recycled plastic.

We have created different models to meet the needs of many environments, from their leisure time, sports, travel and simple daily actions.

These customizable bags are useful for both the promotional market and merchandising, always highlighting your brand.

TOWELS

**BAGS** 

# Microfiber shopper

Fully customizable microfiber tote bag, suitable for any shopping, sponsorship or merchandising activity. Show off your creativity and imagination with a real microfiber canvas to show anyone.