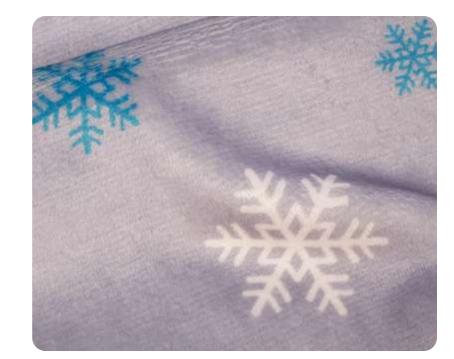

# Bandanas

- STANDARD TUBULAR BANDANA
- POLAR TUBULAR BANDANA
- POLAR HAT

Customizable tubular bandanas, in various sizes and fabrics.

Variety of models to meet all needs throughout the year. Used mainly in sports contexts, bandanas remain a very valid promotional gadget and always of great use.

### Standard tubular bandana

Tubular bandana perfect for outdoor activities and valid for all seasons. This bandana is widely used for sporting events, such as hiking, cycling, running and many other activities. Wearable in various ways makes it a cheap and versatile item while remaining imaginative and always useful.