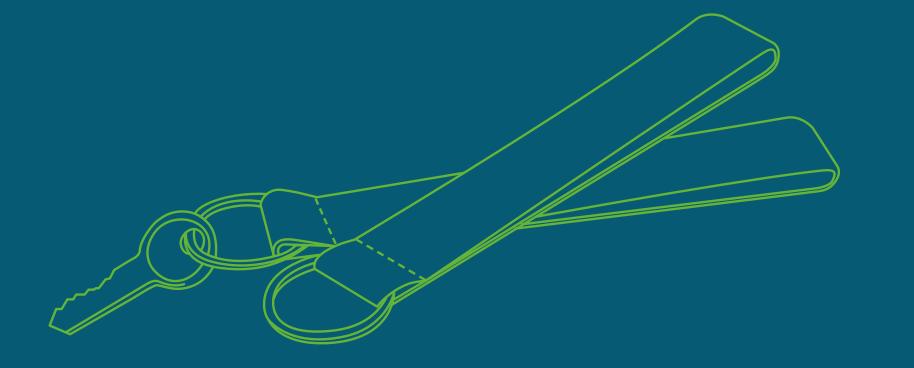

## Keyholder

Keyholder is a customizable keychain with different types of tape and accessories. Useful as always, keyholder is promotional gift for excellence, suitable for any situation with customization that you prefer.

#### FABRICS AND SIZES AVAILABLE:

**ELASTIC RIBBON** 

••••• 2x11cm

**DELUXE RIBBON** 

..... 2x11cm

**TAPE DOUBLE** SATIN

2x11cm

nickel ring

zamak carabiner

TOWELS

SPECIAL ITEMS