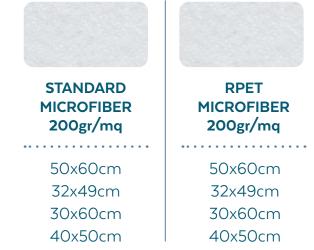

# Rectangular beach towels

Microfiber beach towels perfect to absorb more but take up as little space as possible. Customize the canvas with your design and discover the excellent print quality on this article.

#### **FABRICS AND SIZES AVAILABLE:**

| STANDARD<br>MICROFIBER<br>200gr/mq | RPET<br>MICROFIBER<br>200gr/mq |
|------------------------------------|--------------------------------|
| 100x150cm                          | 100x150cm                      |
| 77x180cm                           | 77x180cm                       |
| 70x180cm                           | 70x180cm                       |
| 77x150cm                           | 77x150cm                       |
| 70x150cm                           | 70x150cm                       |
| 70x140cm                           | 70x140cm                       |
| 70x120cm                           | 70x120cm                       |