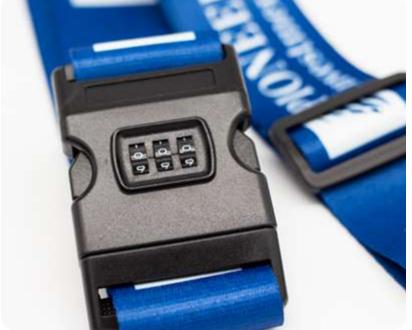

## Savebag luggage strap

Savebag is the strap to save suitcases during travel, also available with the password buckle. The perfect gadget for travel agencies, trade fairs, hotels, and everything related to travel and transportation.

#### **FABRICS AND SIZES AVAILABLE:**

**TAPE 100% POLYESTER** 

5x180cm

detachable buckle with password