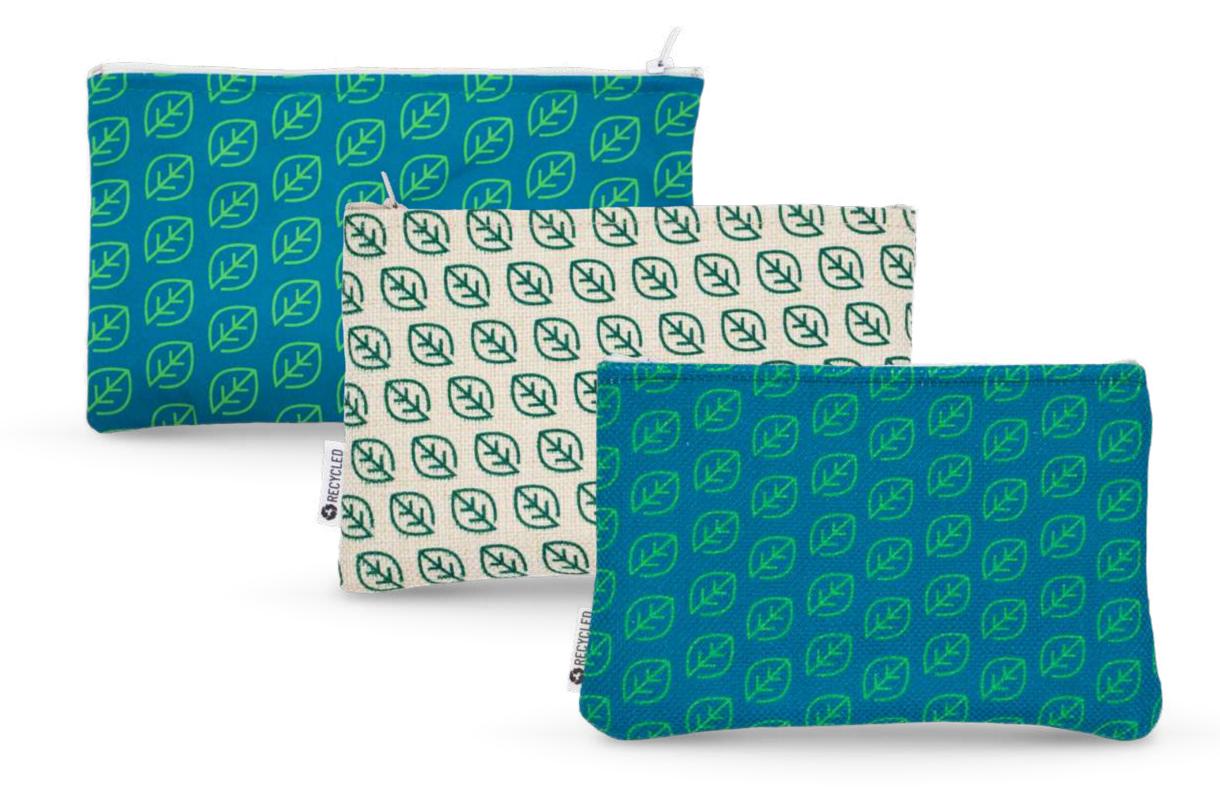

# Cases

- BEAUTY POCHETTE
- CLASSIC POCHETTE
- PENCIL CASE

Customizable cases of various sizes and fabrics, including r-pet, from recycled plastic.

Different models for every need, customizable in size, accessories and label.

If you also have a specific project, you can suggest changes to the existing models or create one from scratch with us!

**CASES** 