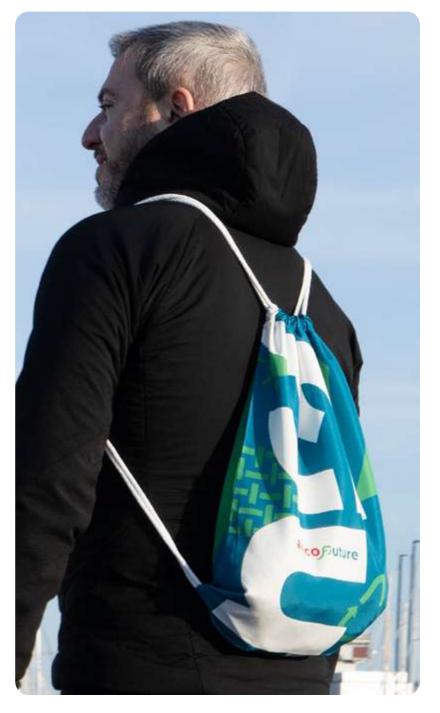

# Microfiber Backpack

Very roomy microfiber backpack with coloured lanyards.

The microfiber fabric gives the sports bag an excellent versatility as it is space-saving, foldable but always durable and with an excellent print quality.

This backpack is suitable in sports contexts or even in your free time to comfortably carry everything you need.