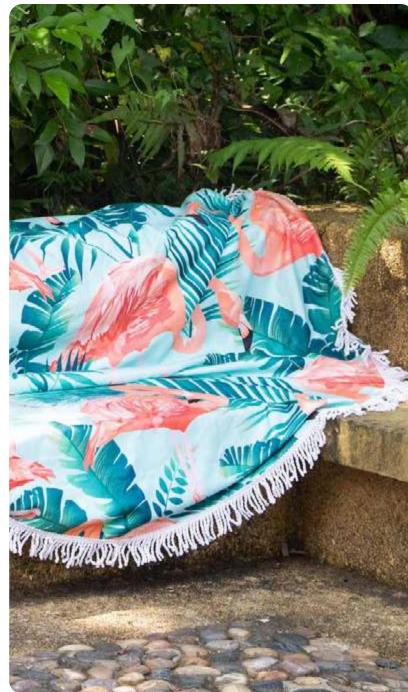

### Roundie

Round microfiber terry towel useful as a towel for the sea or for picnics, but also as a carpet or sofa cover in the house. The thousand uses of Roundie are still to be discovered, customize the entire surface by choosing the fringes available in different colors.

#### **MICROFIBER** 260gr/mq

diameter 150 cm without fringes diameter 160 cm with fringes