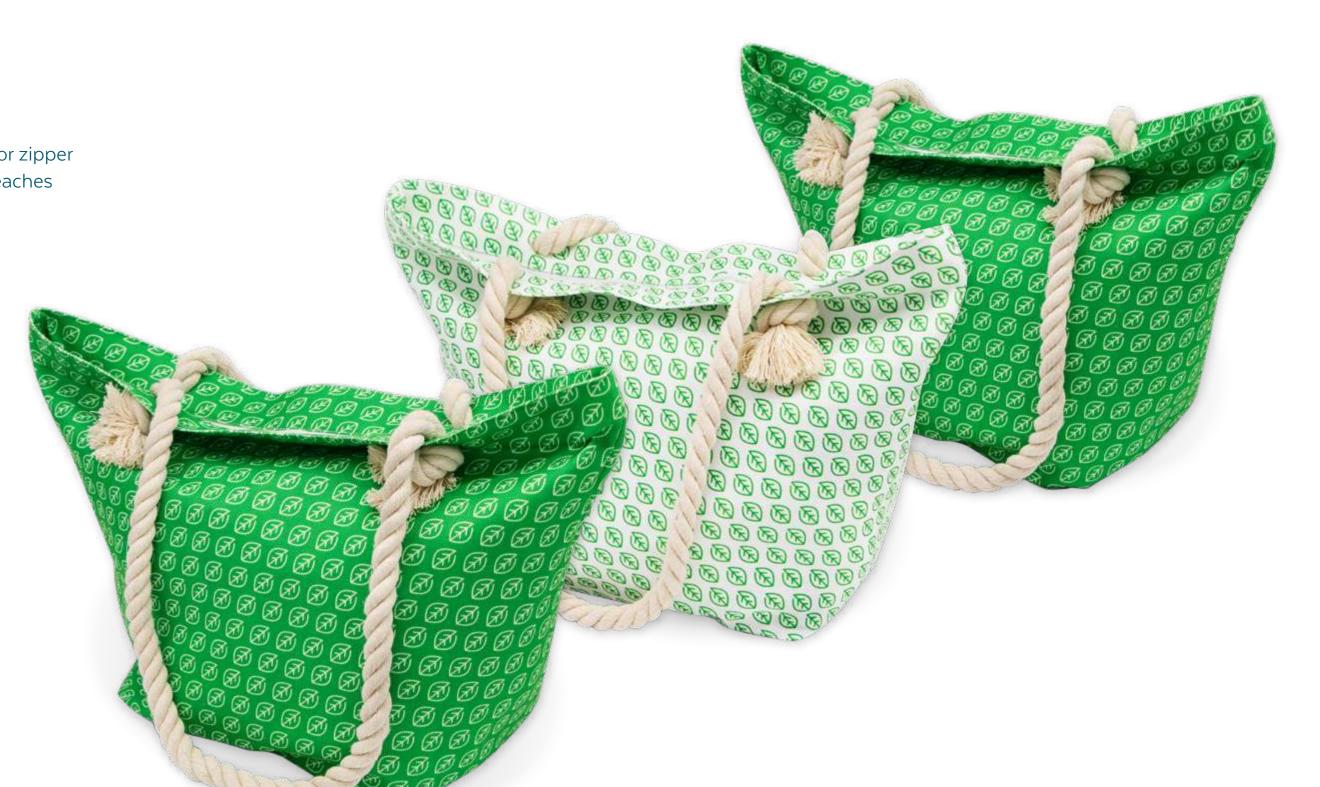

# Beach Bag

Fully customizable sea bag with soft rope handles. Choose the color zipper that best matches your graphics and show off this bag in all the beaches of the world.

#### FABRICS AND SIZES AVAILABLE:

RPET CANVAS 400gr/mq

50x35 + 20 cm of bottom