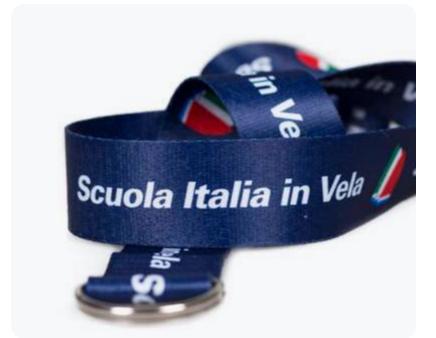

## Lanyard

Lanyard of different sizes and with different accessories, you choose according to your needs. Often used as a badge holder in sporting events, trade fairs, or just as corporate material for recognition.