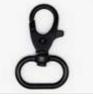

#### **RPET DOUBLE SATIN RIBBON**

height 20mm length 53cm folded

nickel plated zamak carabiner

nickel free black carabiner

bring-items buckle with drawcord

anti-suffocation buckle

soft plastic bag

**SPECIAL ITEMS** 