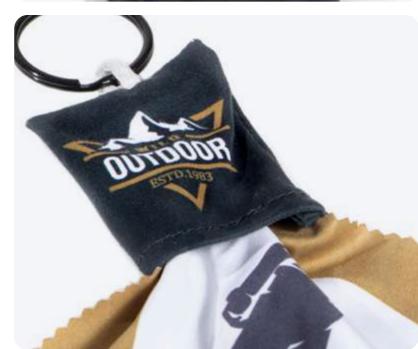

## Clokey

Clokey is a cute keychain with a small pocket, in which there is a microfiber diaper, useful to clean glasses, screens and much more. Two functions always useful in a single gadget to customize.

#### FABRICS AND SIZES AVAILABLE:

**MICROFIBER** 180 gr/mq

••••• sachet 6x5cm

> cloth 15x15cm

RPET MICROFIBER 180 gr/mq

> sachet 6x5cm

cloth 15x15cm

black ring