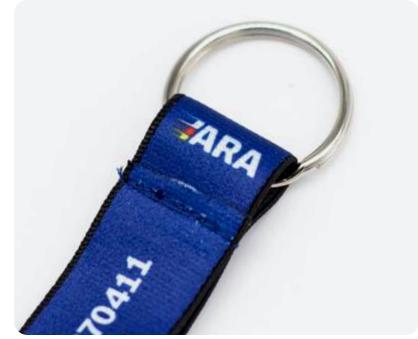

## Lanyard

Lanyard of different sizes and with different accessories, you choose according to your needs. Often used as a badge holder in sporting events, trade fairs, or just as corporate material for recognition.

#### FABRICS AND SIZES AVAILABLE:

#### **DOUBLE SATIN RIBBON**

height 20mm length 44cm folded

#### **DOUBLE SATIN RIBBON**

height 20mm length 53cm folded

#### RPET DOUBLE **SATIN RIBBON**

height 20mm length 44cm folded

#### **RPET DOUBLE SATIN RIBBON**

height 20mm length 53cm folded

nickel plated zamak carabiner

nickel free black carabiner

bring-items buckle with drawcord

anti-suffocation buckle

soft plastic bag

**SPECIAL ITEMS** 