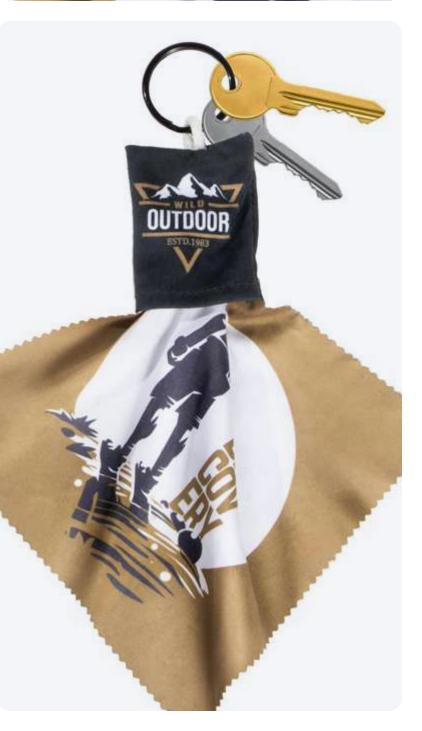

## Clokey

Clokey is a cute keychain with a small pocket, in which there is a microfiber diaper, useful to clean glasses, screens and much more. Two functions always useful in a single gadget to customize.

#### FABRICS AND SIZES AVAILABLE:

**MICROFIBER** 180 gr/mq

••••• sachet 6x5cm

> cloth 15x15cm

RPET MICROFIBER 180 gr/mq

> sachet 6x5cm

cloth 15x15cm

black ring