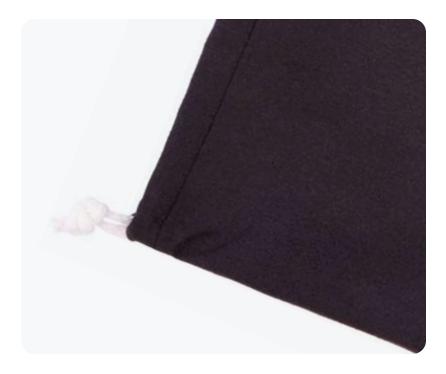

#### **ACCESSORIES:**

cord in various colors

MICROFIBER SACHETS

Lots of bags for everyone!

For years we produce microfiber bags, customizable in the print, dimensions, accessories and much more!

If you have a specific need we can create a customized bag suitable for your requests, so as to contain everything you want.

From small bags to huge microfiber bags, we make sure you create a high quality article and obviously made in Italy.

**SACHETS** 

### Microfiber Sachets

Microfiber bag available in various sizes and fabrics. According to your needs, customize this bag as you prefer, the measures are designed to contain different types of objects. Mcbag is a perfect cheap and at the same time quality gadget.