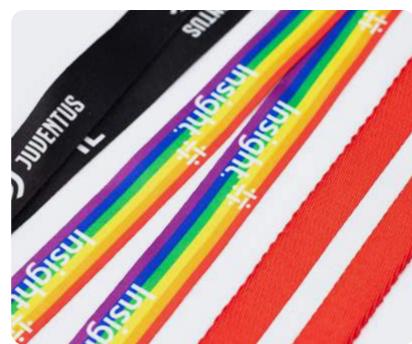

## Lanyard and ribbons

- RIBBONS
- LANYARD
- BRACELETS
- BELTS
- SAVEBAG

Our tapes and lanyards are historical, we are experts in the production of these items for decades now.

We have several customization options! This type of items is used a lot among corporate staff, trade fair events, sports and much more.

## Ribbons

Double satin ribbons customizable on request.