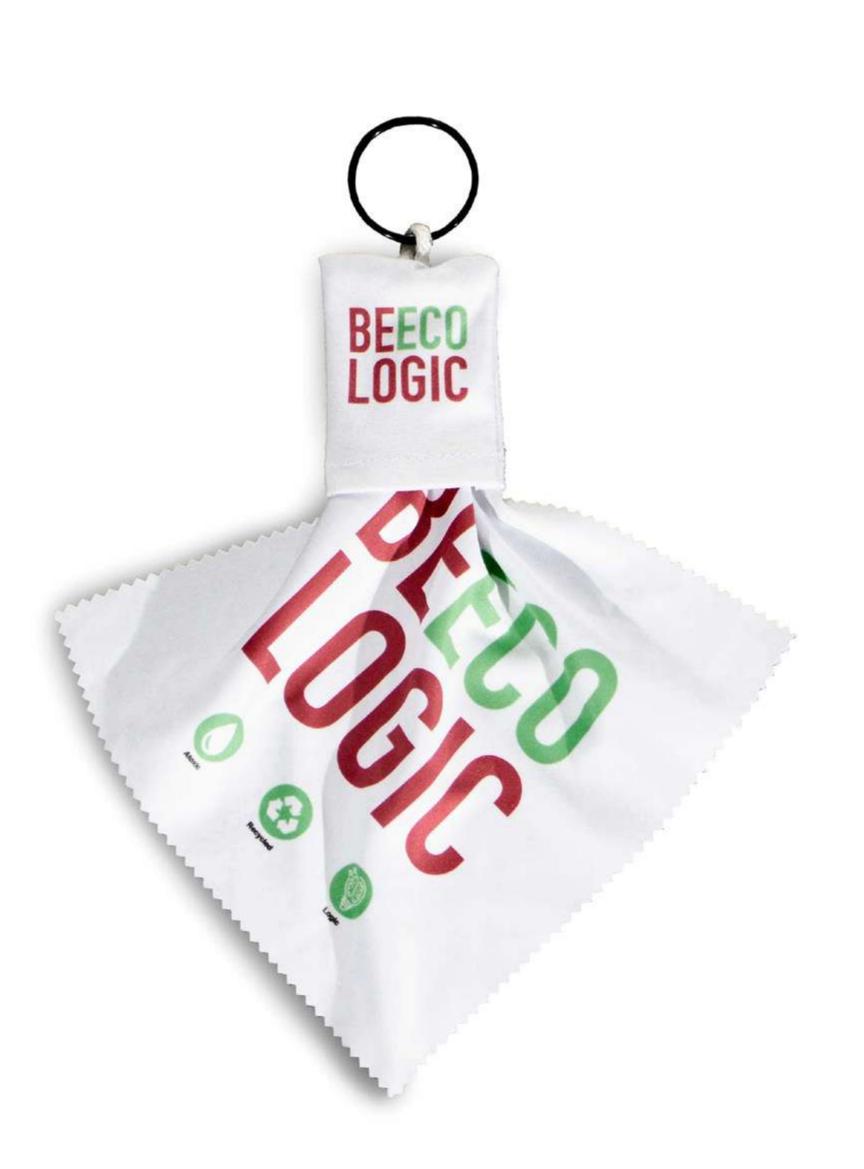

## Clokey

Clokey is a cute keychain with a small pocket, in which there is a microfiber diaper, useful to clean glasses, screens and much more. Two functions always useful in a single gadget to customize.

#### FABRICS AND SIZES AVAILABLE:

**MICROFIBER** 180 gr/mq

••••• sachet 6x5cm

> cloth 15x15cm

RPET MICROFIBER 180 gr/mq

> sachet 6x5cm

cloth 15x15cm

black ring

## Cleaning cloth for glasses and screens

The most practical microfiber cloth, soft and useful in every situation. It's perfect to clean glasses and screens of devices such as phones or tablets, remaining an unbeatable gadget. This cloth is one of the cheapest and easiest customizable items to make, the perfect gift to promote your business, events, brands and much more.