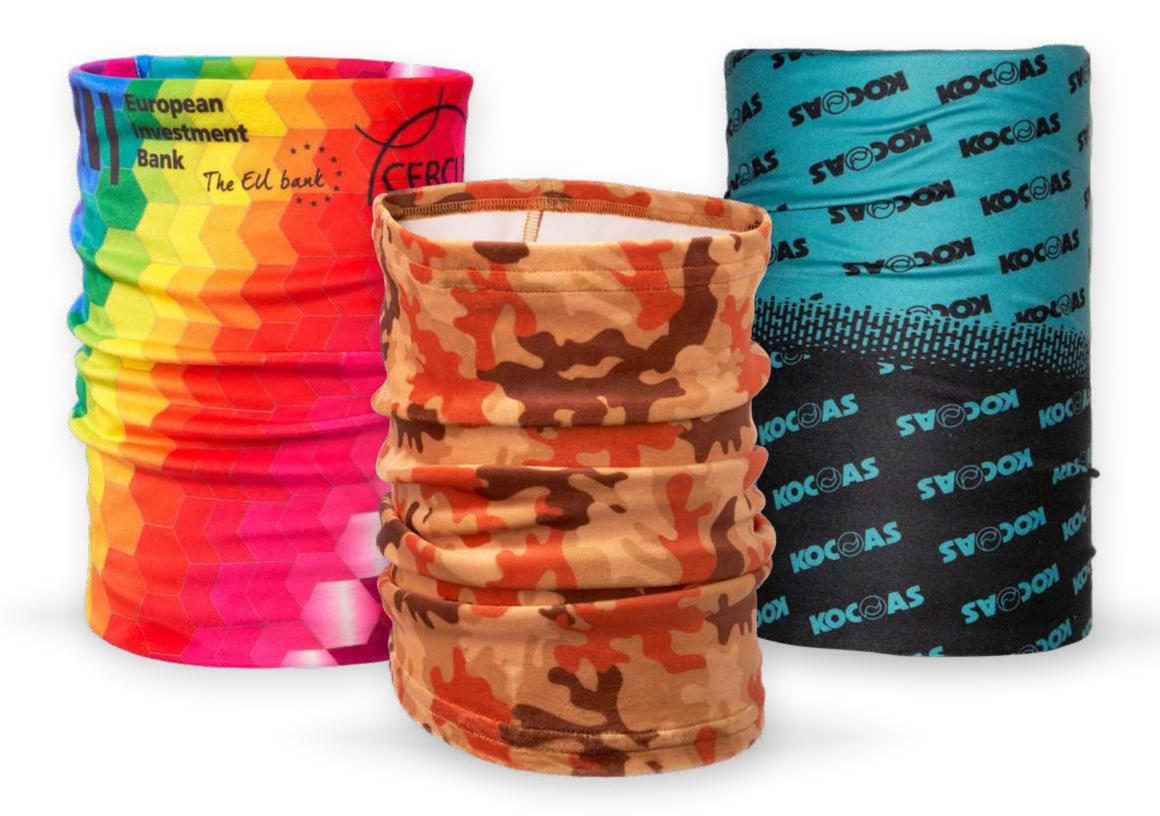

# Bandanas

- STANDARD TUBULAR BANDANA
- POLAR TUBULAR BANDANA
- POLAR HAT

Customizable tubular bandanas, in various sizes and fabrics.

Variety of models to meet all needs throughout the year. Used mainly in sports contexts, bandanas remain a very valid promotional gadget and always of great use.

**BANDANAS** 

### Standard tubular bandana

Tubular bandana perfect for outdoor activities and valid for all seasons. This bandana is widely used for sporting events, such as hiking, cycling, running and many other activities. Wearable in various ways makes it a cheap and versatile item while remaining imaginative and always useful.

### Polar tubular bandana

Multifunctional tubular bandana with a fabric designed specifically for the winter season: the Polar fabric. Slightly fleeced but never bulky, this fabric makes it warm and pleasant wearing the bandana that in winter shows all its potential.