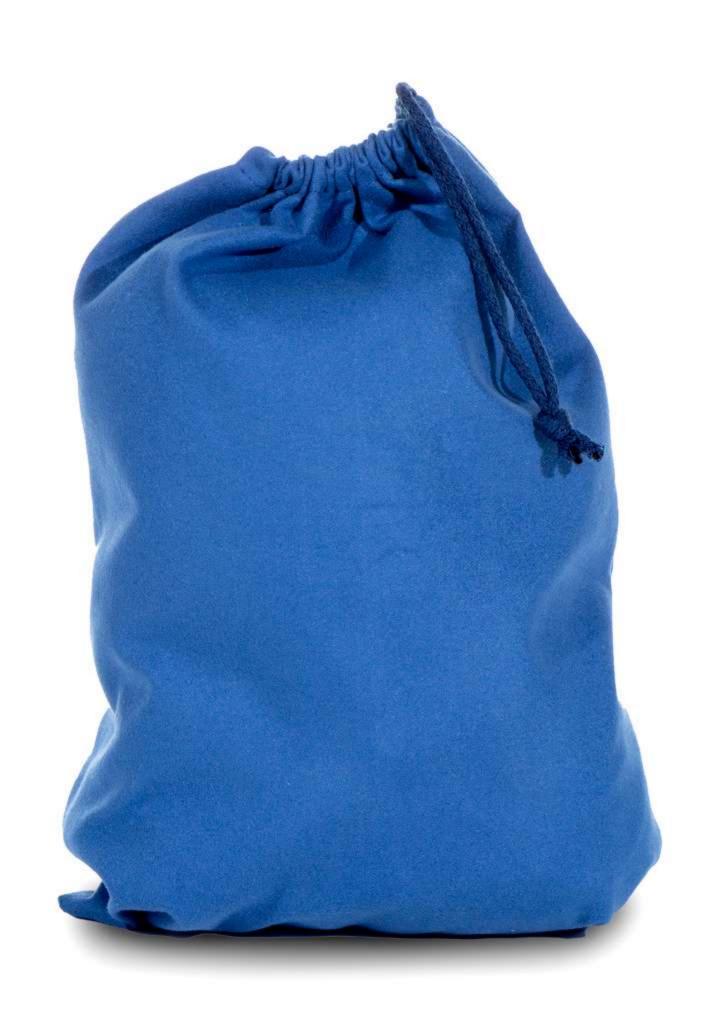

#### **FABRICS AND SIZES AVAILABLE:**

| 180 gr/mq | 180 gr/mq |
|-----------|-----------|
| 15x15cm   | 15x15cm   |
| 15x18cm   | 15x18cm   |
| 20x23cm   | 20x23cm   |
| 20x30cm   | 20x30cm   |

Biodegradable bag