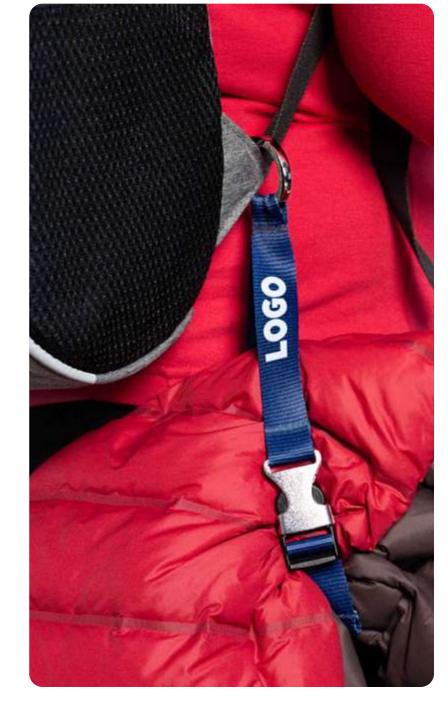

## Savebag luggage strap

Savebag is the strap to save suitcases during travel, also available with the password buckle. The perfect gadget for travel agencies, trade fairs, hotels, and everything related to travel and transportation.