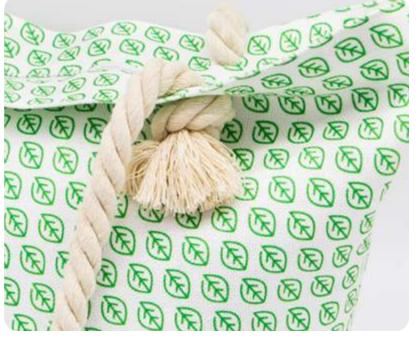

# Beach Bag

Fully customizable sea bag with soft rope handles. Choose the color zipper that best matches your graphics and show off this bag in all the beaches of the world.

#### FABRICS AND SIZES AVAILABLE:

RPET CANVAS 400gr/mq

50x35 + 20 cm of bottom