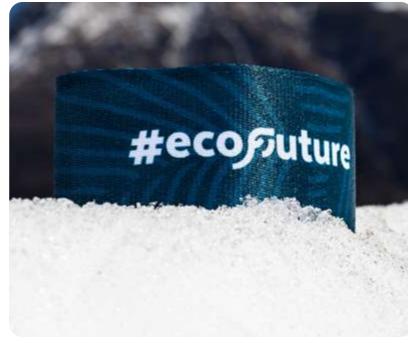

# Bandanas

- STANDARD TUBULAR BANDANA
- POLAR TUBULAR BANDANA
- POLAR HAT

Customizable tubular bandanas, in various sizes and fabrics.

Variety of models to meet all needs throughout the year. Used mainly in sports contexts, bandanas remain a very valid promotional gadget and always of great use.

### Standard tubular bandana

Tubular bandana perfect for outdoor activities and valid for all seasons. This bandana is widely used for sporting events, such as hiking, cycling, running and many other activities. Wearable in various ways makes it a cheap and versatile item while remaining imaginative and always useful.

### Polar tubular bandana

Multifunctional tubular bandana with a fabric designed specifically for the winter season: the Polar fabric. Slightly fleeced but never bulky, this fabric makes it warm and pleasant wearing the bandana that in winter shows all its potential.