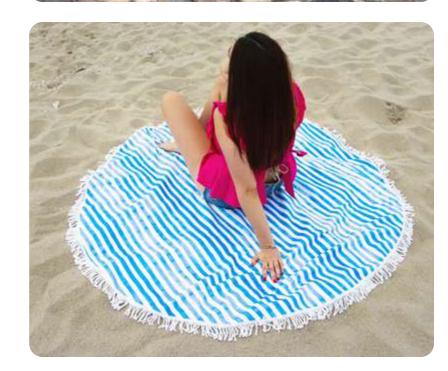

# Rectangular beach towels

Microfiber beach towels perfect to absorb more but take up as little space as possible. Customize the canvas with your design and discover the excellent print quality on this article.

#### **FABRICS AND SIZES AVAILABLE:**

| STANDARD<br>MICROFIBER<br>200gr/mq | RPET<br>MICROFIBER<br>200gr/mq |
|------------------------------------|--------------------------------|
| 100x150cm                          | 100x150cm                      |
| 77x180cm                           | 77x180cm                       |
| 70x180cm                           | 70x180cm                       |
| 77x150cm                           | 77x150cm                       |
| 70x150cm                           | 70x150cm                       |
| 70x140cm                           | 70x140cm                       |
| 70x120cm                           | 70x120cm                       |