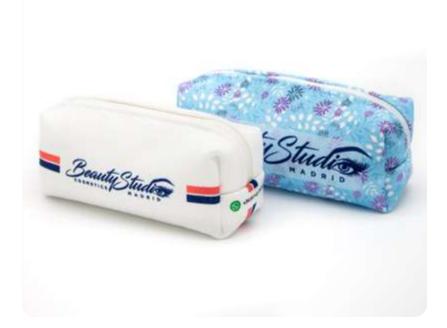

# Beauty pochette

Large and durable clutch, perfect as a gift or even as merchandising. Its shape inspires a clutch of the beauty world, but it is so capacious to be used even in office, school and artistic environments to always carry the necessary material.

#### **FABRICS AND SIZES AVAILABLE:**

RPET CANVAS 800gr/mq

26x15x7cm 21x12x6cm

#### RPET JUTE STYLE 280gr/mq

26x15x7cm 21x12x6cm