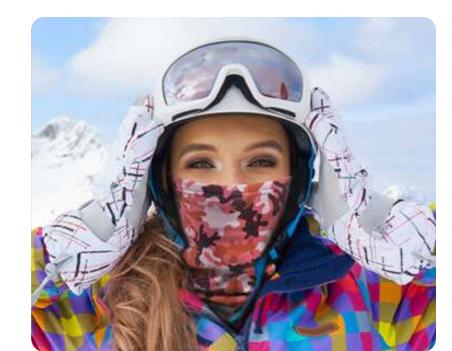

# Bandanas

- STANDARD TUBULAR BANDANA
- POLAR TUBULAR BANDANA
- POLAR HAT

Customizable tubular bandanas, in various sizes and fabrics.

Variety of models to meet all needs throughout the year. Used mainly in sports contexts, bandanas remain a very valid promotional gadget and always of great use.

### Polar tubular bandana

Multifunctional tubular bandana with a fabric designed specifically for the winter season: the Polar fabric. Slightly fleeced but never bulky, this fabric makes it warm and pleasant wearing the bandana that in winter shows all its potential.

You can use it for sports activities such as running, cycling, hiking, snowboarding, skiing and much more.