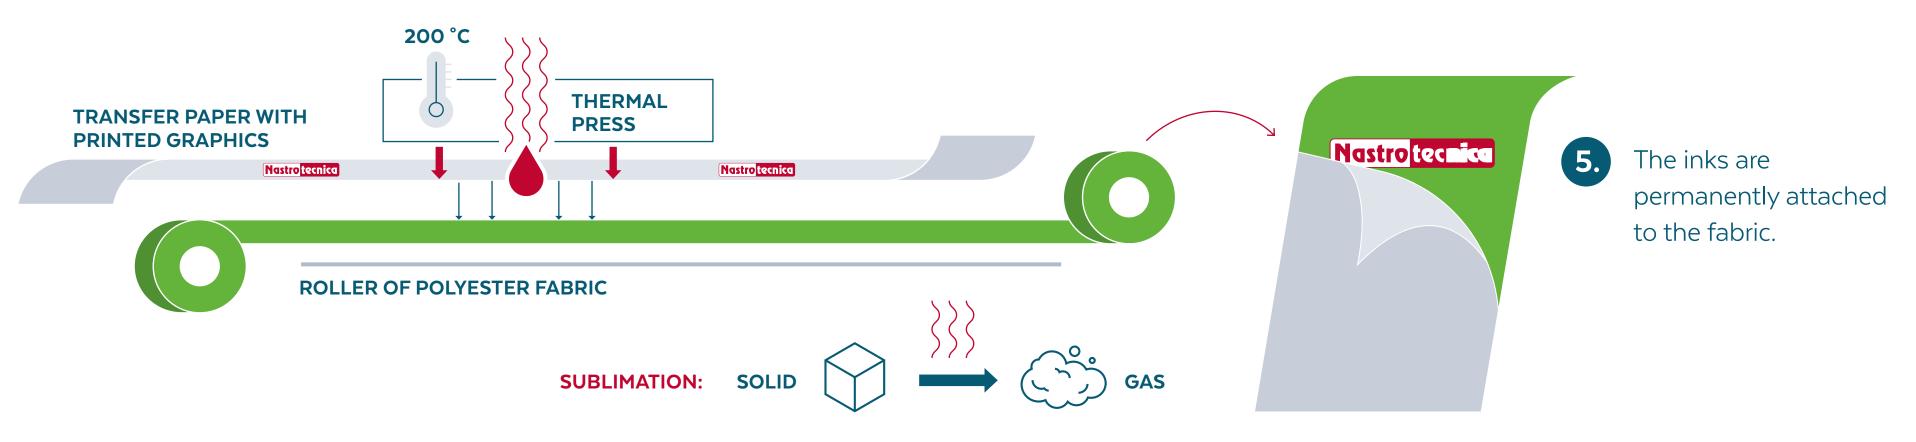

# The sublimation printing

How it works?

- 1. You print the graphic you want to make on a special type of paper (transfer paper) with sublimatic inks.
- 2. The printer prints on a roll of transfer paper

- Then the ink printed on the paper is transferred to the receiving surface (polyester fabric) using a special calender or thermopress.
- The thermal press, thanks to its pressure and its heat (200 °C) generates a sublimatic ink process, making it pass from the solid to the gaseous state.