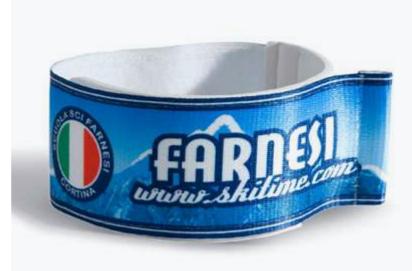

## Ski strap

The ski strap is a simple and cheap gadget, but always appreciated for its usefulness. It's used to keep your ski pair together in a simple and effective way. This article, personalized with a nice text and design, is always one of the most appreciated gifts.

#### **FABRICS AND SIZES AVAILABLE:**

detachable buckle with password