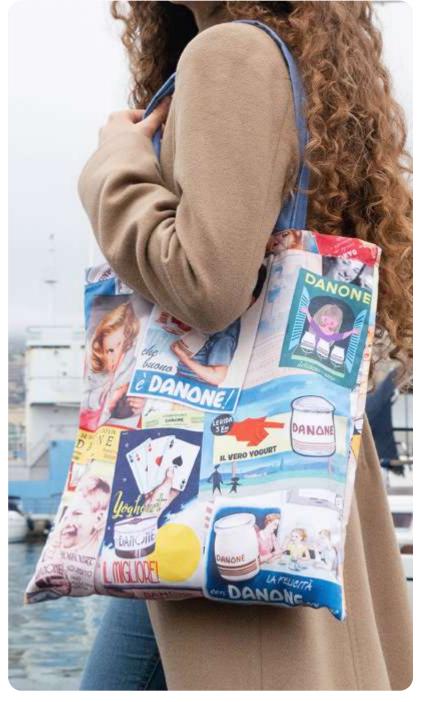

# Microfiber shopper

Fully customizable microfiber tote bag, suitable for any shopping, sponsorship or merchandising activity. Show off your creativity and imagination with a real microfiber canvas to show anyone.

#### FABRICS AND SIZES AVAILABLE:

STANDARD **MICROFIBER** 200gr/mq

38x40 38x40 + 5 cm(gusset)

38x40 38x40 + 5 cm (gusset)

**BAGS** 