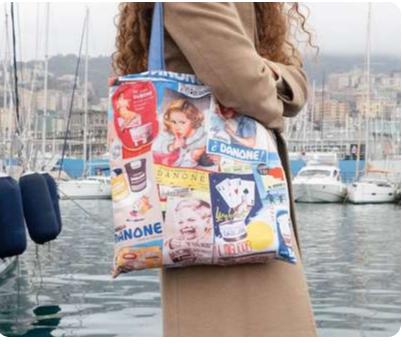

# Microfiber shopper

Fully customizable microfiber tote bag, suitable for any shopping, sponsorship or merchandising activity. Show off your creativity and imagination with a real microfiber canvas to show anyone.

#### FABRICS AND SIZES AVAILABLE:

STANDARD **MICROFIBER** 200gr/mq

38x40 38x40 + 5 cm(gusset)

38x40 38x40 + 5 cm (gusset)

**BAGS** 