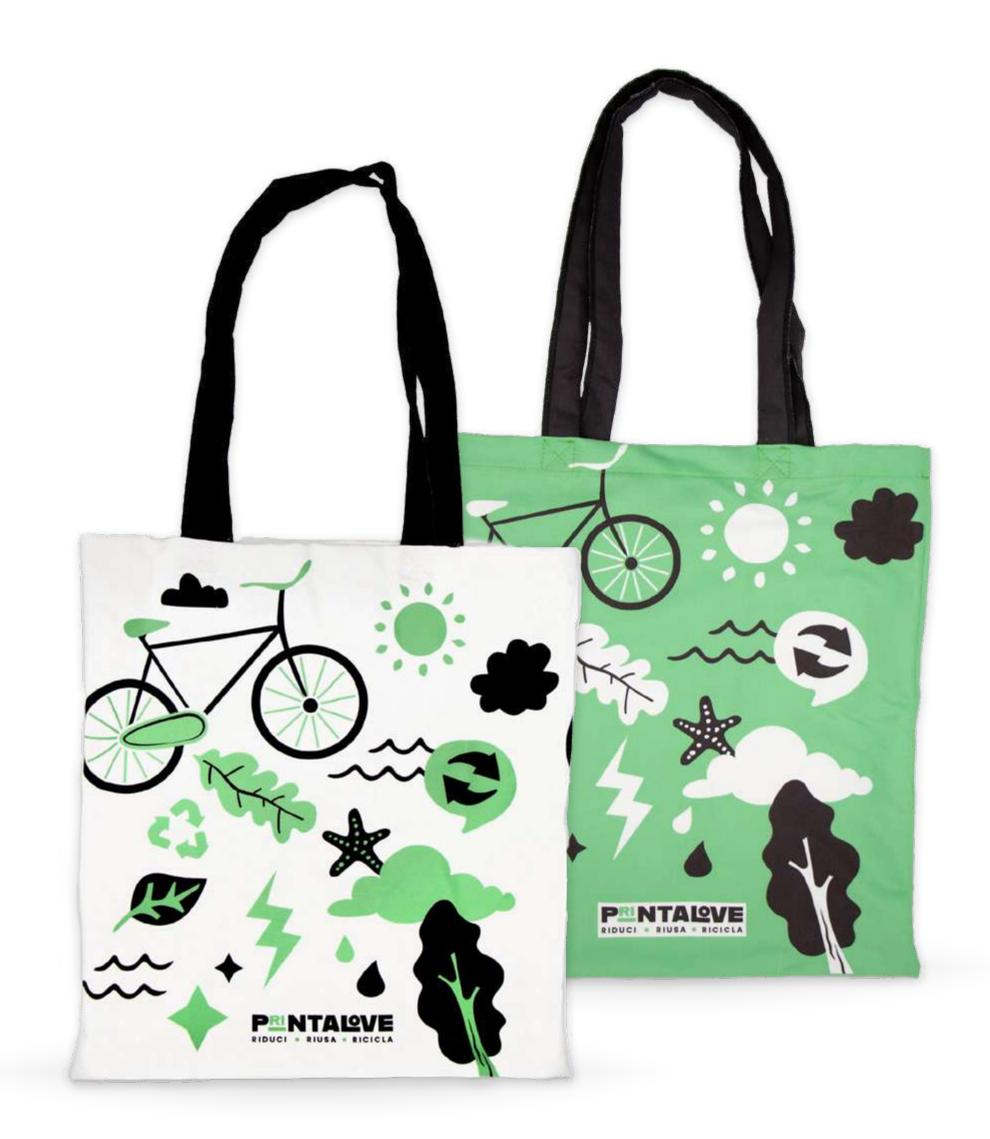

# Microfiber shopper

Fully customizable microfiber tote bag, suitable for any shopping, sponsorship or merchandising activity. Show off your creativity and imagination with a real microfiber canvas to show anyone.

#### FABRICS AND SIZES AVAILABLE:

STANDARD **MICROFIBER** 200gr/mq

38x40 38x40 + 5 cm(gusset)

38x40 38x40 + 5 cm (gusset)

**BAGS** 