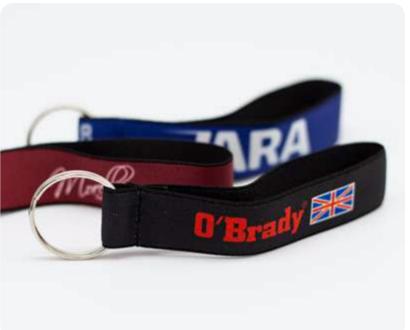

## Keyholder

Keyholder is a customizable keychain with different types of tape and accessories. Useful as always, keyholder is promotional gift for excellence, suitable for any situation with customization that you prefer.

#### FABRICS AND SIZES AVAILABLE:

**ELASTIC RIBBON** 

••••• 2x11cm

**DELUXE RIBBON** 

..... 2x11cm

**TAPE DOUBLE** SATIN

2x11cm

nickel ring

zamak carabiner

TOWELS

SPECIAL ITEMS