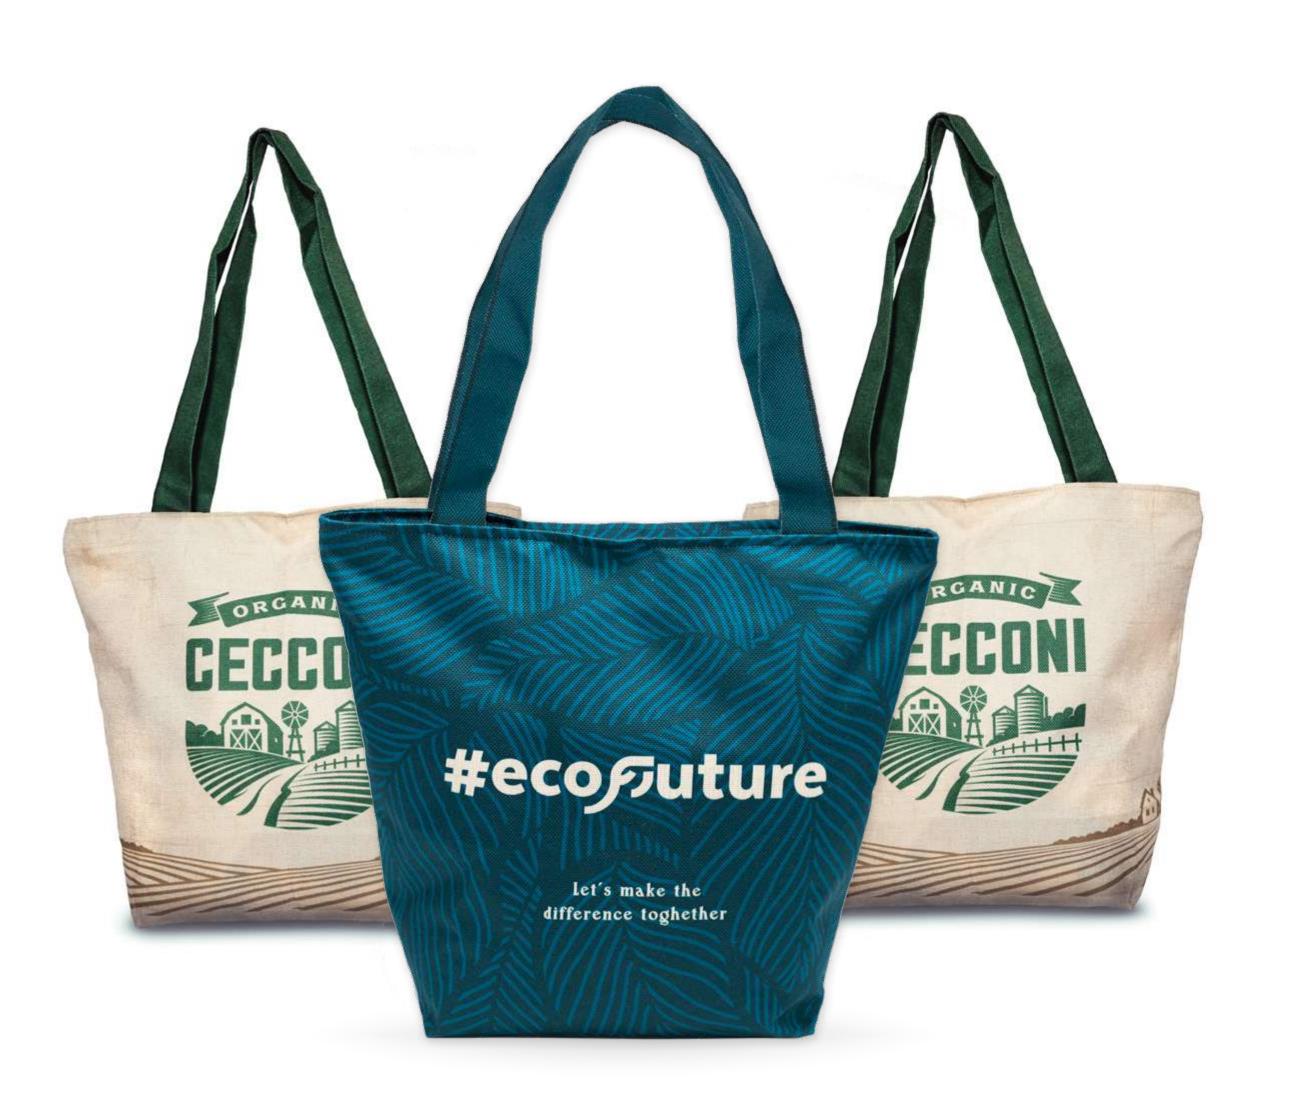

# Borse

- MICROFIBER SHOPPER
- JUTE STYLE SHOPPER
- MEGASHOPPER
- BEACH BAG
- GYM BAG / TRAVEL BAG

Totally customizable bags, in various sizes and materials, also from recycled plastic.

We have created different models to meet the needs of many environments, from their leisure time, sports, travel and simple daily actions.

These customizable bags are useful for both the promotional market and merchandising, always highlighting your brand.

TOWELS

**BAGS** 

# Microfiber shopper

Fully customizable microfiber tote bag, suitable for any shopping, sponsorship or merchandising activity. Show off your creativity and imagination with a real microfiber canvas to show anyone.