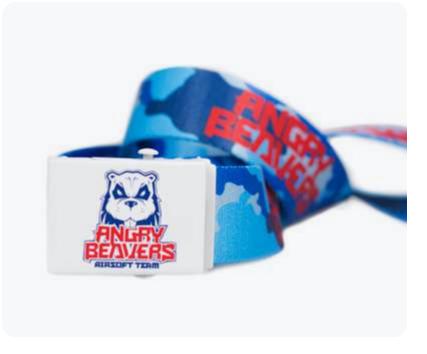

### Belts

Belts perfect for any situation, whether it is working or in your own free time. Fully customizable belts, from tape to the metal buckle. For its convenience is used in uniforms of workers, associations, technical staff and much more.

#### **FABRICS AND SIZES AVAILABLE:**

CASUAL MODEL

**TAPE 100% POLYESTER** 

4x125cm with double ring

TREND MODEL

**TAPE 100% POLYESTER** 

••••• 4x128cm printed in sublimation and nickel or printed

buckle