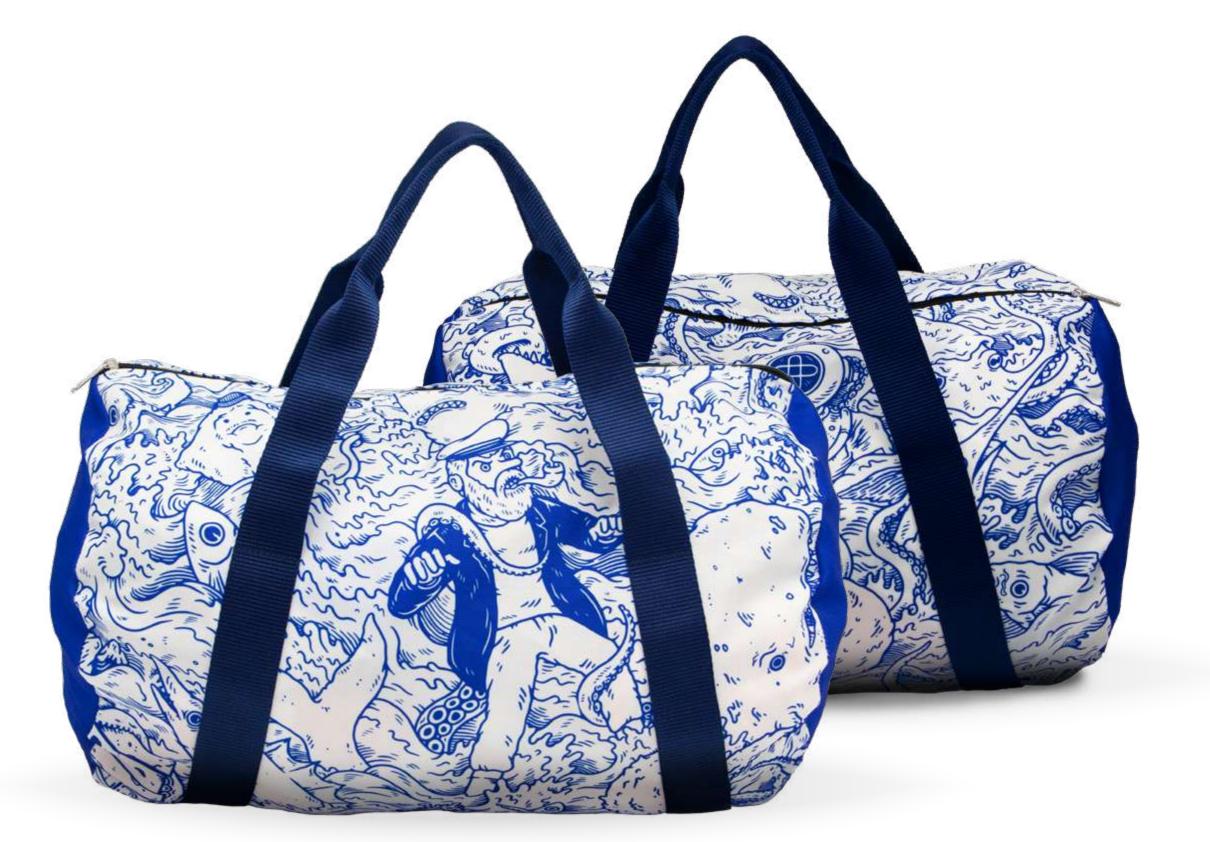

# Gymbag Travelbag

Multipurpose bag printed on the entire surface.

This bag is very capacious and versatile despite being resistant and usable in different environments. Born as a duffel bag for sports and the gym has then become an item to have even to travel being comfortable and light to carry anywhere.

#### **FABRICS AND SIZES AVAILABLE:**

**STANDARD** 280gr/mq

••••• 25x50cm