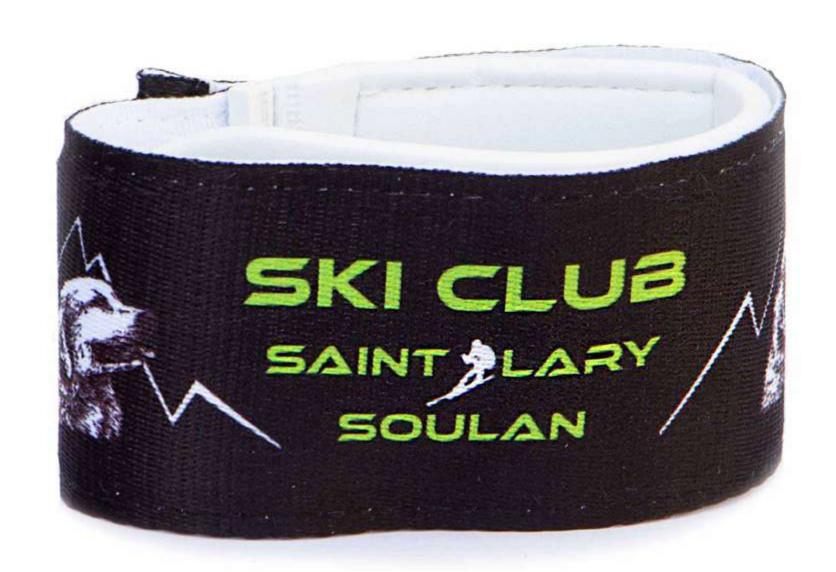

## Ski strap

The ski strap is a simple and cheap gadget, but always appreciated for its usefulness. It's used to keep your ski pair together in a simple and effective way. This article, personalized with a nice text and design, is always one of the most appreciated gifts.

#### **FABRICS AND SIZES AVAILABLE:**

detachable buckle with password