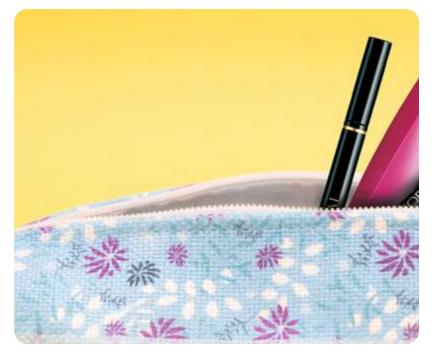

# Cases

- BEAUTY POCHETTE
- CLASSIC POCHETTE
- PENCIL CASE

Customizable cases of various sizes and fabrics, including r-pet, from recycled plastic.

Different models for every need, customizable in size, accessories and label.

If you also have a specific project, you can suggest changes to the existing models or create one from scratch with us!

**CASES** 

# Beauty pochette

Large and durable clutch, perfect as a gift or even as merchandising. Its shape inspires a clutch of the beauty world, but it is so capacious to be used even in office, school and artistic environments to always carry the necessary material.