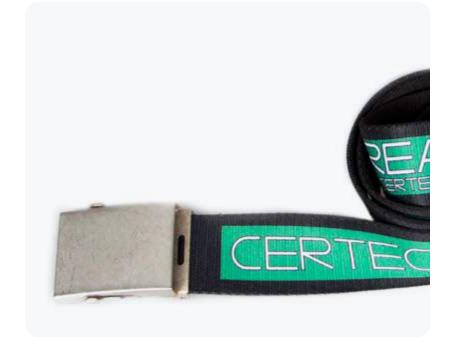

### Belts

Belts perfect for any situation, whether it is working or in your own free time. Fully customizable belts, from tape to the metal buckle. For its convenience is used in uniforms of workers, associations, technical staff and much more.

#### **FABRICS AND SIZES AVAILABLE:**

CASUAL MODEL

**TAPE 100% POLYESTER** 

4x125cm with double ring

TREND MODEL

**TAPE 100% POLYESTER** 

••••• 4x128cm printed in sublimation and nickel or printed

buckle