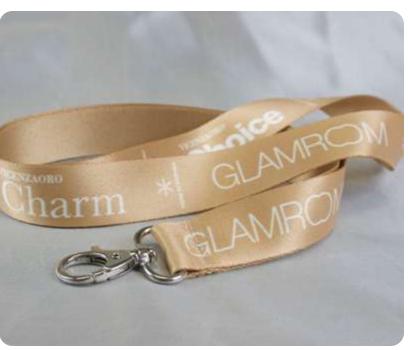

## Lanyard and ribbons

- RIBBONS
- LANYARD
- BRACELETS
- BELTS
- SAVEBAG

Our tapes and lanyards are historical, we are experts in the production of these items for decades now.

We have several customization options! This type of items is used a lot among corporate staff, trade fair events, sports and much more.

## Ribbons

Double satin ribbons customizable on request.