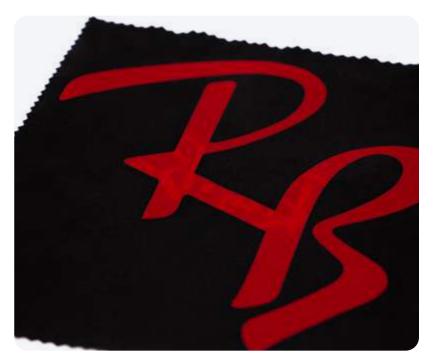

## Cleaning cloth for glasses and screens

The most practical microfiber cloth, soft and useful in every situation. It's perfect to clean glasses and screens of devices such as phones or tablets, remaining an unbeatable gadget. This cloth is one of the cheapest and easiest customizable items to make, the perfect gift to promote your business, events, brands and much more.

#### **FABRICS AND SIZES AVAILABLE:**

| 180 gr/mq | 180 gr/mq |
|-----------|-----------|
| 15x15cm   | 15x15cm   |
| 15x18cm   | 15x18cm   |
| 20x23cm   | 20x23cm   |
| 20x30cm   | 20x30cm   |

Biodegradable bag