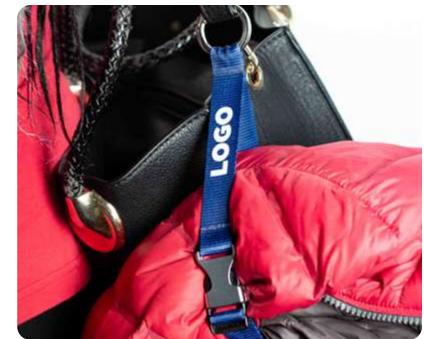

## Savebag luggage strap

Savebag is the strap to save suitcases during travel, also available with the password buckle. The perfect gadget for travel agencies, trade fairs, hotels, and everything related to travel and transportation.