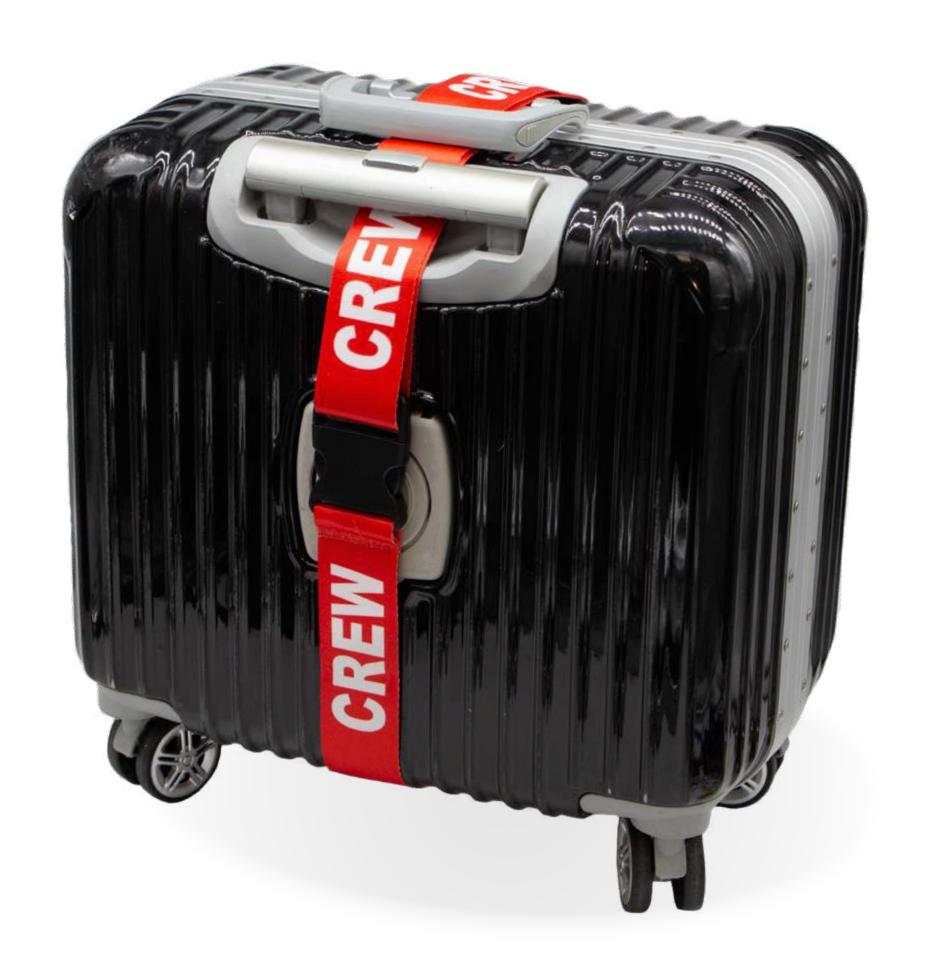

## Savebag luggage strap

Savebag is the strap to save suitcases during travel, also available with the password buckle. The perfect gadget for travel agencies, trade fairs, hotels, and everything related to travel and transportation.

#### **FABRICS AND SIZES AVAILABLE:**

**TAPE 100% POLYESTER** 

5x180cm

detachable buckle with password