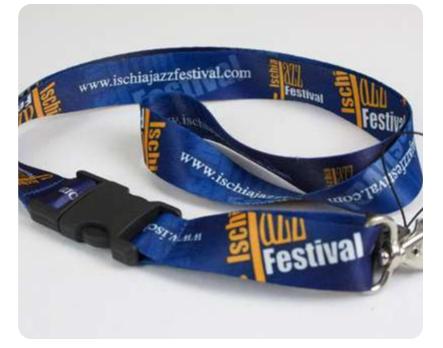

## Lanyard and ribbons

- RIBBONS
- LANYARD
- BRACELETS
- BELTS
- SAVEBAG

Our tapes and lanyards are historical, we are experts in the production of these items for decades now.

We have several customization options! This type of items is used a lot among corporate staff, trade fair events, sports and much more.

## Lanyard

Lanyard of different sizes and with different accessories, you choose according to your needs. Often used as a badge holder in sporting events, trade fairs, or just as corporate material for recognition.