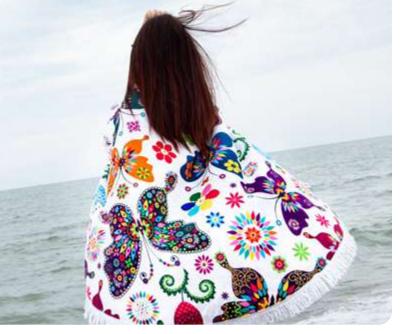

### Roundie

Round microfiber terry towel useful as a towel for the sea or for picnics, but also as a carpet or sofa cover in the house. The thousand uses of Roundie are still to be discovered, customize the entire surface by choosing the fringes available in different colors.

#### **MICROFIBER** 260gr/mq

diameter 150 cm without fringes diameter 160 cm with fringes