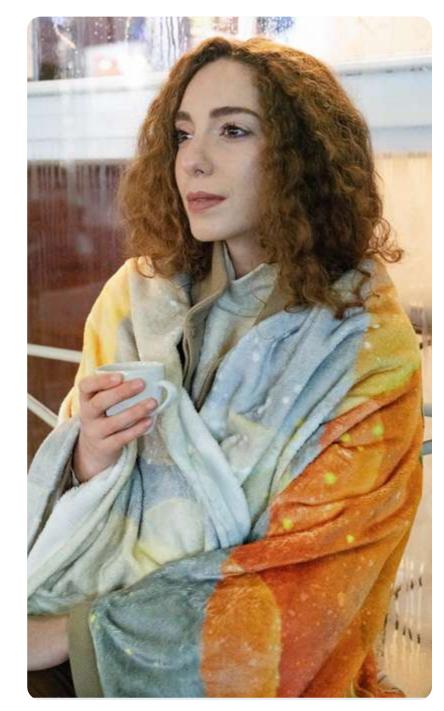

# Blanket in recycled fabric

Soft blanket made of recycled fabric and fully customizable, printable on both sides. Excellent as a special gift or also as merchandising.

## Scarf

Soft scarf completely customizable on two sides. Ideal for environments and activities in winter. Excellent as a gift but also as merchandising, also used a lot as a lifestyle item.