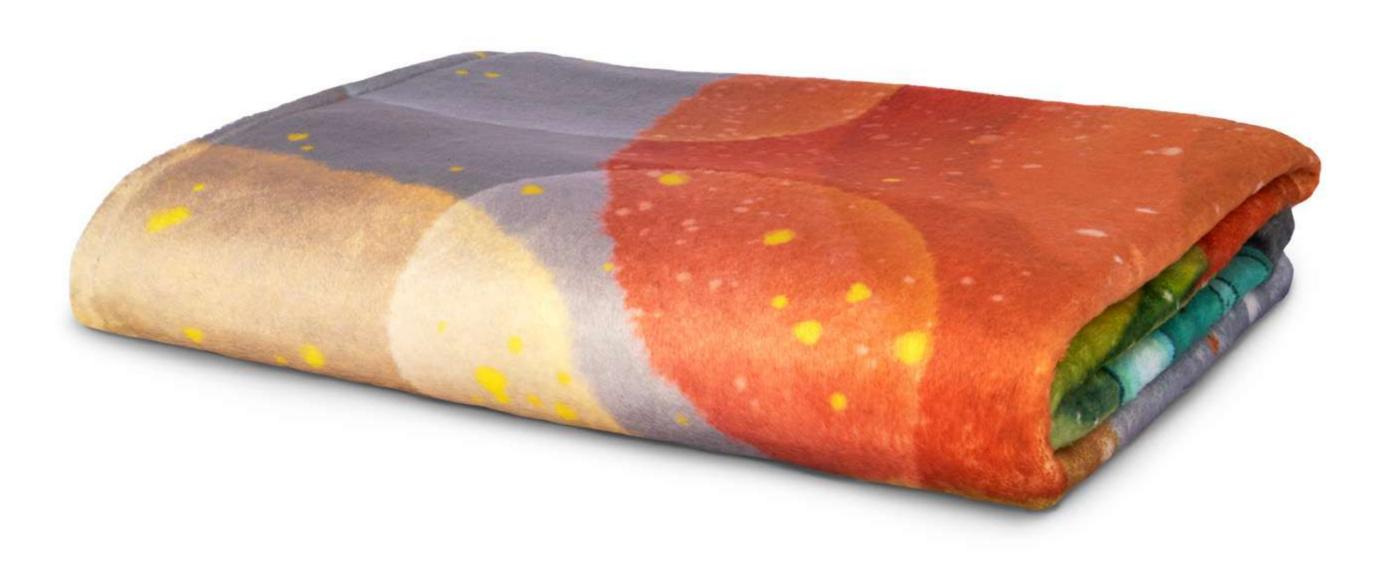

# Blanket in recycled fabric

Soft blanket made of recycled fabric and fully customizable, printable on both sides. Excellent as a special gift or also as merchandising.

#### **CUDDLY RPET** 300gr/mq

150x150cm 120x150cm 100x150cm

TOWELS

WINTER ITEMS