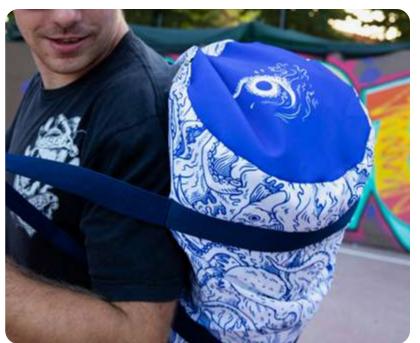

# Gymbag Travelbag

Multipurpose bag printed on the entire surface.

This bag is very capacious and versatile despite being resistant and usable in different environments. Born as a duffel bag for sports and the gym has then become an item to have even to travel being comfortable and light to carry anywhere.