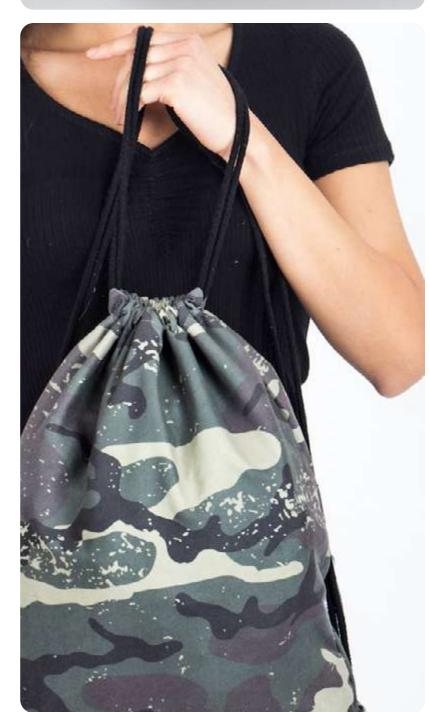

# Backpacks

- MICROFIBER BACKPACK
- PEACH BACKPACK

These customizable backpacks are available in various sizes and fabrics, including r-pet, or recycled plastic.

Mostly used in sporting contexts and events, but also as custom merchandising, these backpacks have always been loved to have a useful and original article at the same time.

# Microfiber Backpack

Very roomy microfiber backpack with coloured lanyards.

The microfiber fabric gives the sports bag an excellent versatility as it is space-saving, foldable but always durable and with an excellent print quality.

This backpack is suitable in sports contexts or even in your free time to comfortably carry everything you need.

#### **FABRICS AND SIZES AVAILABLE:**

**STANDARD MICROFIBER** 200gr/mq

> 25x30cm 27x35cm 32x40cm

35x45cm

200gr/mq 25x30cm 27x35cm 32x40cm 35x45cm