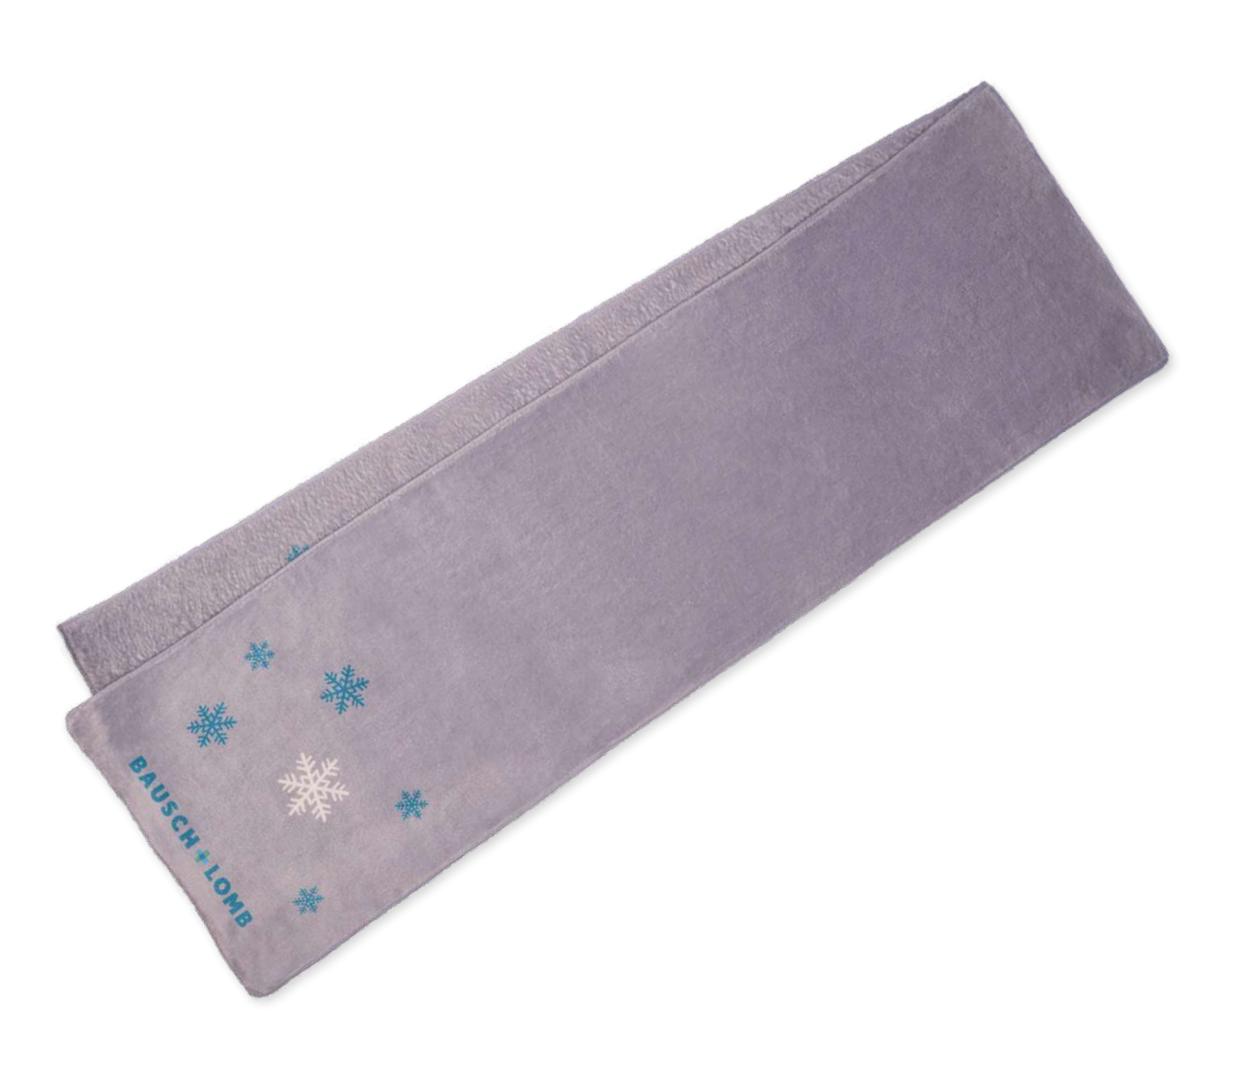

## Scarf

Soft scarf completely customizable on two sides. Ideal for environments and activities in winter. Excellent as a gift but also as merchandising, also used a lot as a lifestyle item.

#### FABRICS AND SIZES AVAILABLE:

CUDDLY RPET 300gr/mq

28x175cm