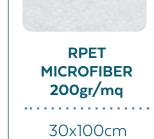

# Gym towel

Microfiber sheets designed specifically for the world of sport and gyms. The microfiber fabric was chosen to absorb better but at the same time take up very little space. Useful as a towel or personal towel but also as a towel for tools.

#### **FABRICS AND SIZES AVAILABLE:**

**STANDARD MICROFIBER** 200gr/mq

30x100cm 40x100cm 50x100cm

40x100cm

50x100cm