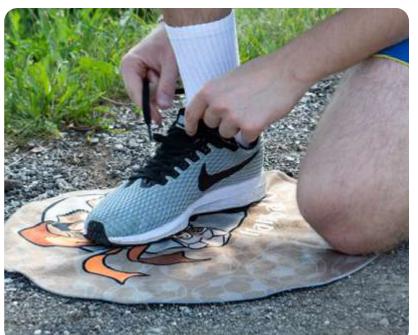

### Round foot towel

Microfiber footrests designed in a sporty environment.

These towels are useful in the gym or during sporting events, but also at home. Small and versatile are great to take wherever you want.

#### FABRICS AND SIZES AVAILABLE:

260gr/mq

diameter 50 cm

SACHETS