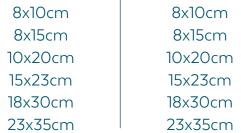

#### **FABRICS AND SIZES AVAILABLE:**

RPET CANVAS 800gr/mq

19x14cm

RPET JUTE STYLE 280gr/mq

19x14cm

**STANDARD MICROFIBER** 200gr/mq

19x9cm 19x12cm 19x14cm 19x16cm

#### RPET MICROFIBER 200gr/mq

19x9cm 19x12cm 19x14cm 19x16cm