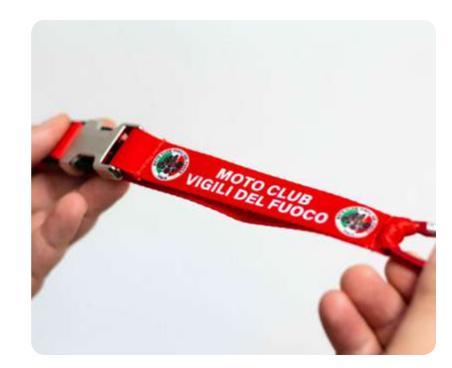

## Lanyard

Lanyard of different sizes and with different accessories, you choose according to your needs. Often used as a badge holder in sporting events, trade fairs, or just as corporate material for recognition.

#### FABRICS AND SIZES AVAILABLE:

#### **DOUBLE SATIN RIBBON**

height 20mm length 44cm folded

#### **DOUBLE SATIN RIBBON**

height 20mm length 53cm folded

#### RPET DOUBLE **SATIN RIBBON**

height 20mm length 44cm folded

#### **RPET DOUBLE SATIN RIBBON**

height 20mm length 53cm folded

nickel plated zamak carabiner

nickel free black carabiner

bring-items buckle with drawcord

anti-suffocation buckle

soft plastic bag

**SPECIAL ITEMS** 