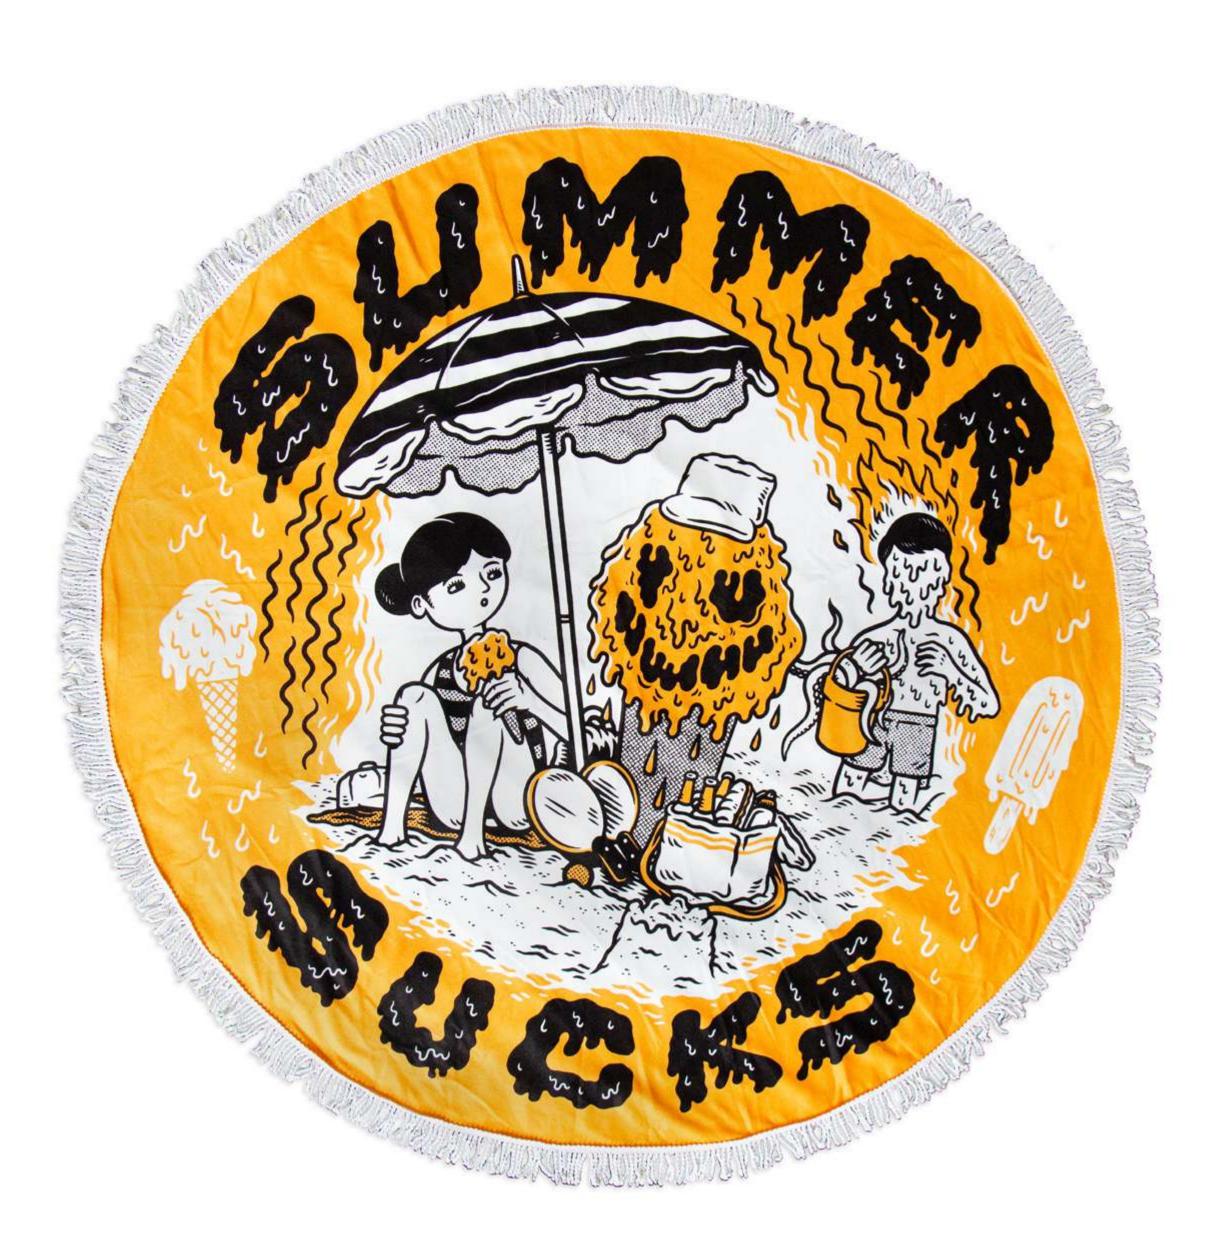

ecor, outdoor activities and more.

Unleash your imagination and choose where to use them.





**TOWELS** 

# Rectangular beach towels

Microfiber beach towels perfect to absorb more but take up as little space as possible. Customize the canvas with your design and discover the excellent print quality on this article.

#### **FABRICS AND SIZES AVAILABLE:**















**TOWELS** 

### Roundie

Round microfiber terry towel useful as a towel for the sea or for picnics, but also as a carpet or sofa cover in the house. The thousand uses of Roundie are still to be discovered, customize the entire surface by choosing the fringes available in different colors.

#### **FABRICS AND SIZES AVAILABLE:**



#### **MICROFIBER** 260gr/mq

diameter 150 cm without fringes diameter 160 cm with fringes











# Rectangular beach towels

Microfiber beach towels perfect to absorb more but take up as little space as possible. Customize the canvas with your design and discover the excellent print quality on this article.

#### **FABRICS AND SIZES AVAILABLE:**

| STANDARD<br>MICROFIBER<br>200gr/mq | RPET<br>MICROFIBER<br>200gr/mq |
|------------------------------------|--------------------------------|
| 100x150cm                          | 100x150cm                      |
| 77x180cm                           | 77x180cm                       |
| 70x180cm                           | 70x180cm                       |
| 77x150cm                           | 77x150cm                       |
| 70x150cm                           | 70x150cm                       |
| 70x140cm