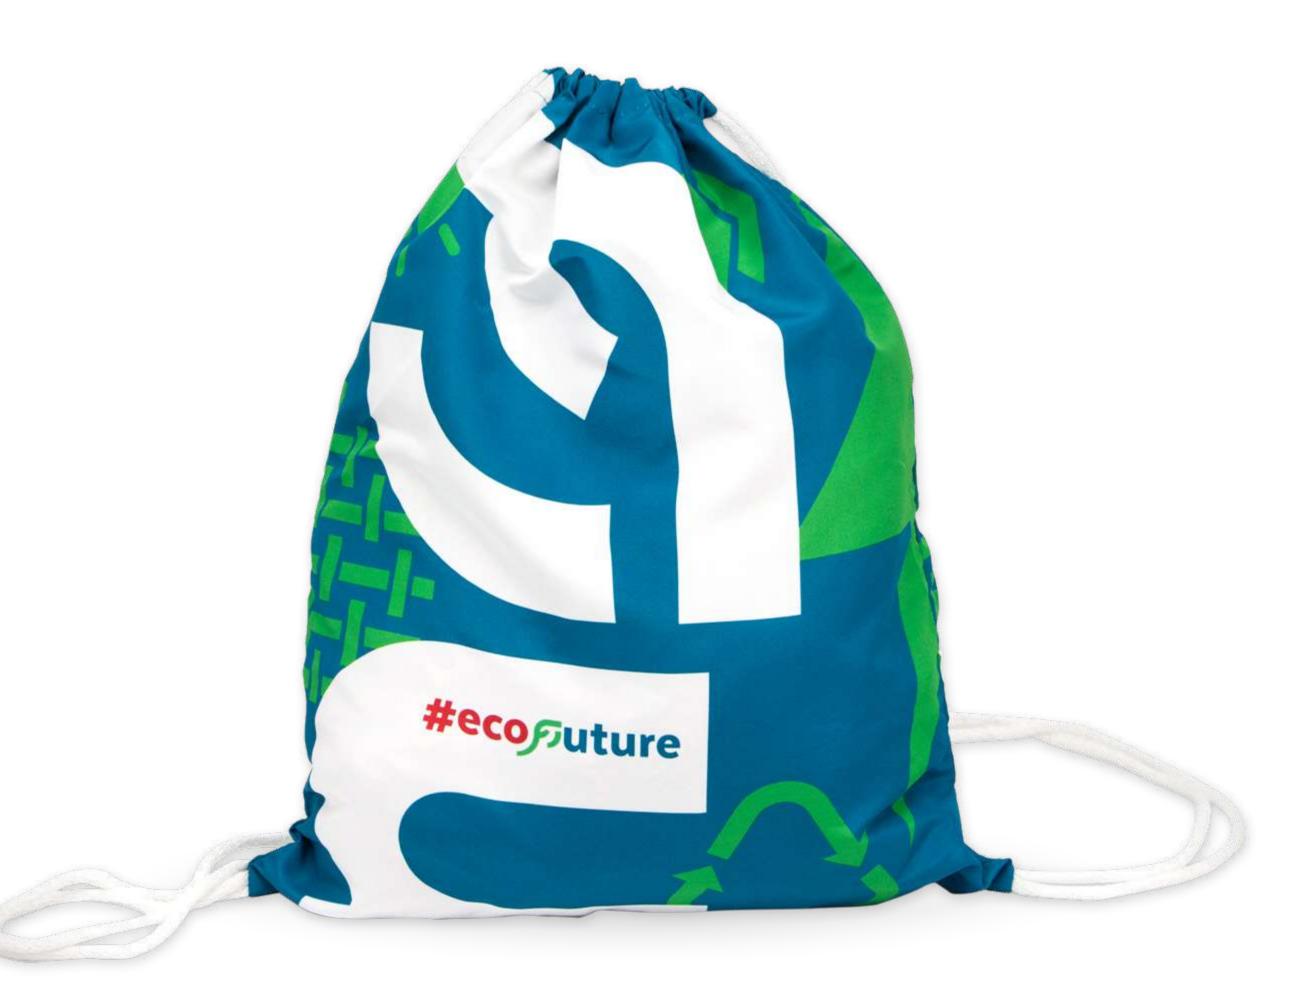

# Backpacks

- MICROFIBER BACKPACK
- PEACH BACKPACK

These customizable backpacks are available in various sizes and fabrics, including r-pet, or recycled plastic.

Mostly used in sporting contexts and events, but also as custom merchandising, these backpacks have always been loved to have a useful and original article at the same time.

# Microfiber Backpack

Very roomy microfiber backpack with coloured lanyards.

The microfiber fabric gives the sports bag an excellent versatility as it is space-saving, foldable but always durable and with an excellent print quality.