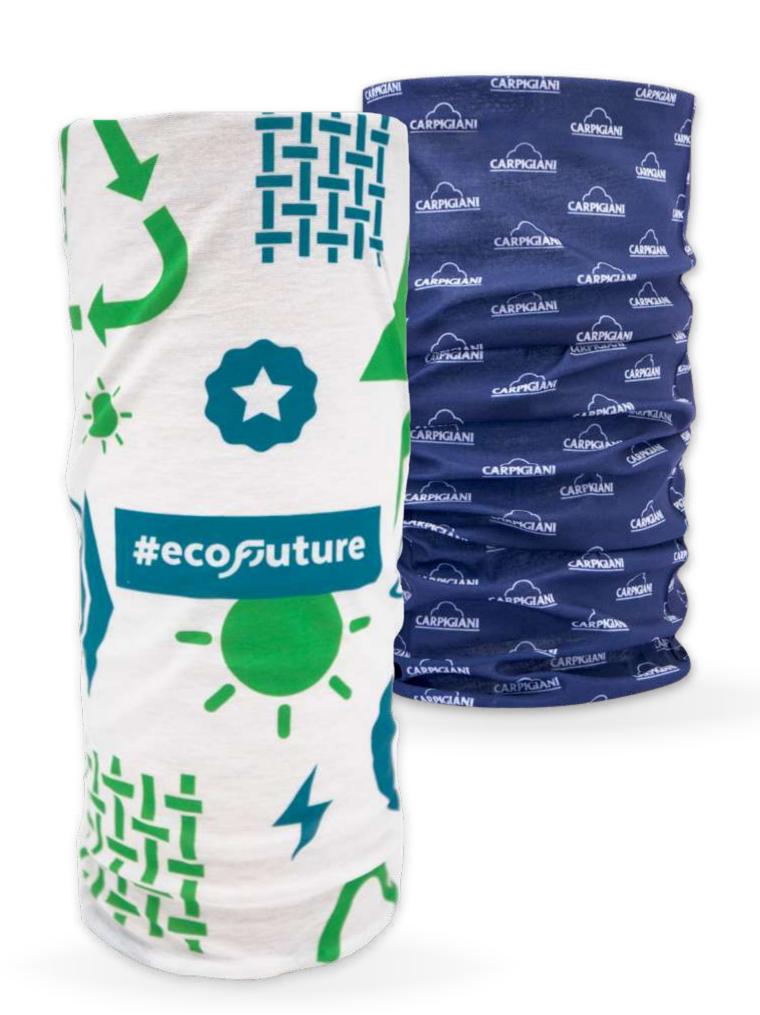

#### **ECO-SUSTAINABLE**

workflow thanks to **sublimation printing** 

that can improve its workflow, always evolving.

Our vision has always been to create **quality** and **durable items**.

#### **Nastro** tecnica

- uses NON-TOXIC
  CERTIFIED INKS
- uses **PHOTOVOLTAIC PANELS**to use renewable energy
- **DO NOT WASTE** waste of production, reusing them
- uses **FABRICS** originating from **RECYCLED PLASTICS** and biodegradable and compostable packaging