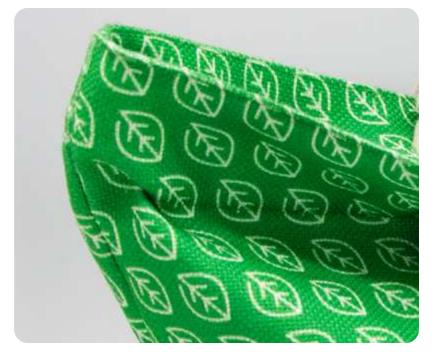

# Microfiber shopper

Fully customizable microfiber tote bag, suitable for any shopping, sponsorship or merchandising activity. Show off your creativity and imagination with a real microfiber canvas to show anyone.

#### FABRICS AND SIZES AVAILABLE:

STANDARD **MICROFIBER** 200gr/mq

38x40 38x40 + 5 cm(gusset)

38x40 38x40 + 5 cm (gusset)

**BAGS** 