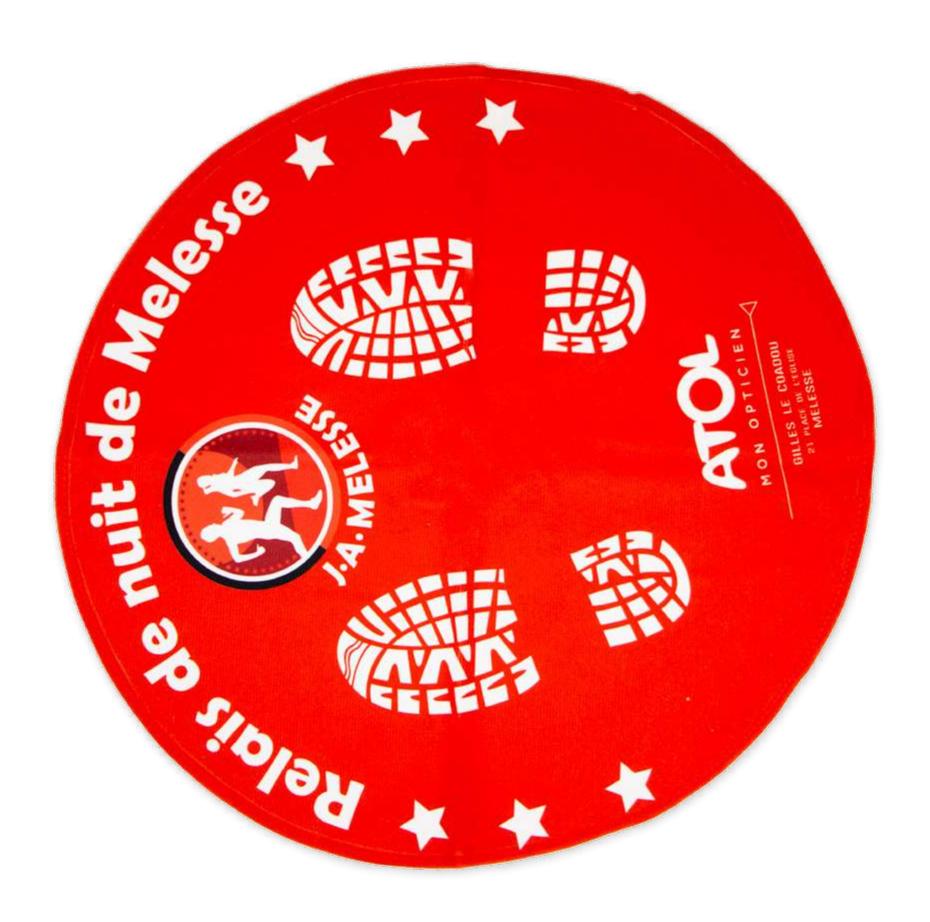

## Cleaning cloth for glasses and screens

The most practical microfiber cloth, soft and useful in every situation. It's perfect to clean glasses and screens of devices such as phones or tablets, remaining an unbeatable gadget. This cloth is one of the cheapest and easiest customizable items to make, the perfect gift to promote your business, events, brands and much more.

#### **FABRICS AND SIZES AVAILABLE:**

| 180 gr/mq | 180 gr/mq |
|-----------|-----------|
| 15x15cm   | 15x15cm   |
| 15x18cm   | 15x18cm   |
| 20x23cm   | 20x23cm   |
| 20x30cm   | 20x30cm   |

Biodegradable bag