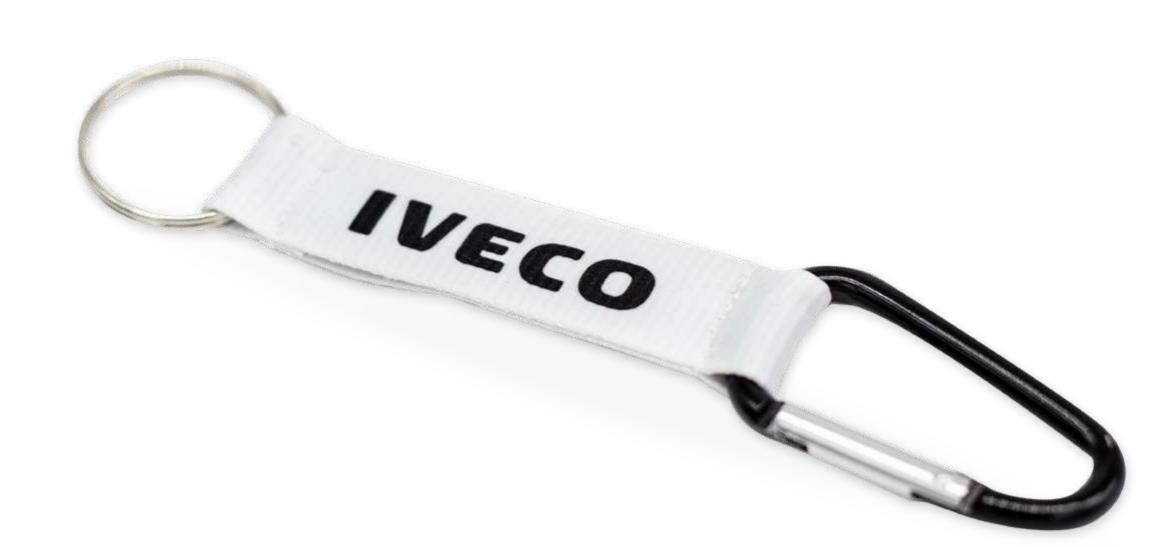

## Lanyard

Lanyard of different sizes and with different accessories, you choose according to your needs. Often used as a badge holder in sporting events, trade fairs, or just as corporate material for recognition.

#### **RPET DOUBLE SATIN RIBBON**

height 20mm length 53cm folded

nickel plated zamak carabiner

nickel free black carabiner

bring-items buckle with drawcord

anti-suffocation buckle

soft plastic bag

**SPECIAL ITEMS** 