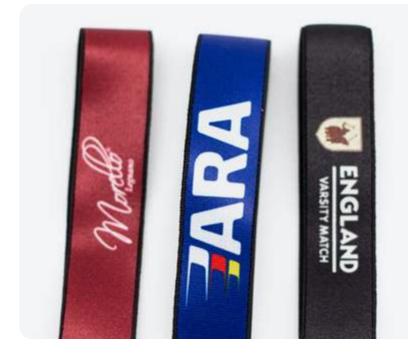

## Lanyard and ribbons

- RIBBONS
- LANYARD
- BRACELETS
- BELTS
- SAVEBAG

Our tapes and lanyards are historical, we are experts in the production of these items for decades now.

We have several customization options! This type of items is used a lot among corporate staff, trade fair events, sports and much more.

## Ribbons

Double satin ribbons customizable on request.

#### FABRICS AND SIZES AVAILABLE:

**DOUBLE SATIN STANDARD** 

20mm height supplied in reel

#### DOUBLE **SATIN RPET**

20mm height supplied in reel

TOWELS

LANYARDS AND RIBBONS