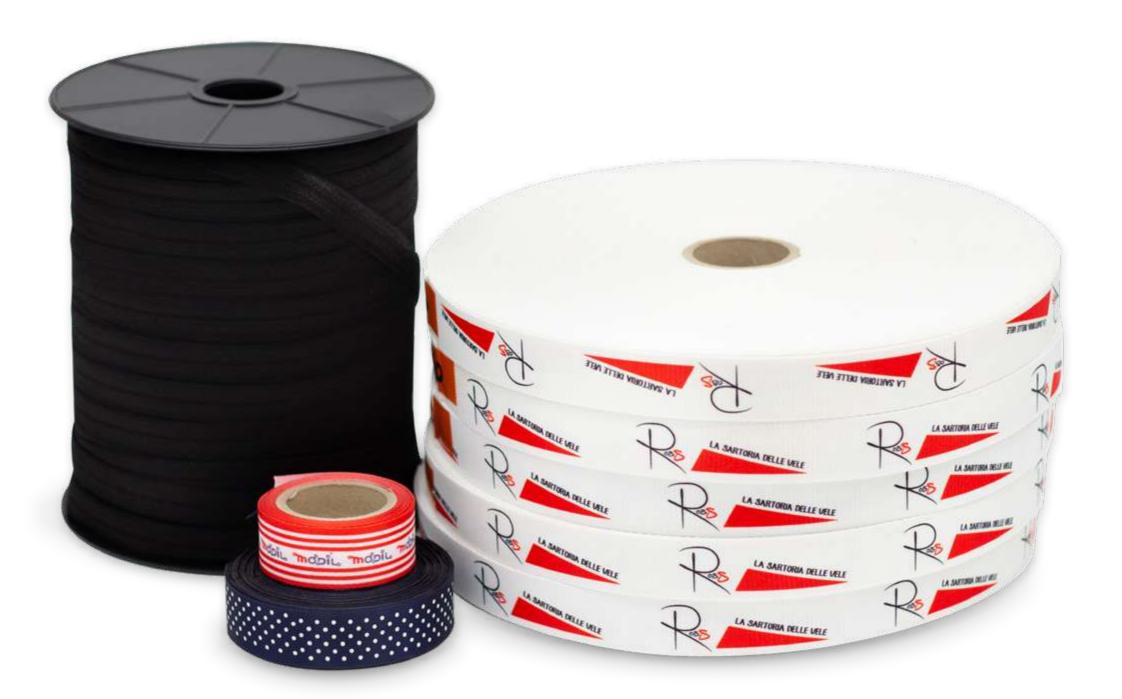

## Lanyard and ribbons

- RIBBONS
- LANYARD
- BRACELETS
- BELTS
- SAVEBAG

Our tapes and lanyards are historical, we are experts in the production of these items for decades now.

We have several customization options! This type of items is used a lot among corporate staff, trade fair events, sports and much more.

## Ribbons

Double satin ribbons customizable on request.

#### FABRICS AND SIZES AVAILABLE:

**DOUBLE SATIN STANDARD** 

20mm height supplied in reel

#### DOUBLE **SATIN RPET**

20mm height supplied in reel

TOWELS

LANYARDS AND RIBBONS