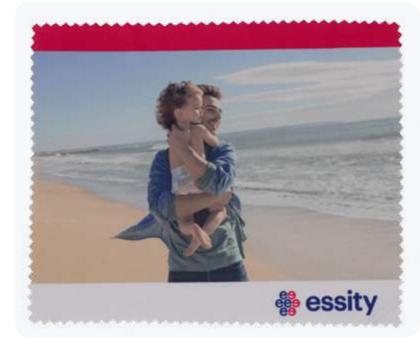

## Cleaning cloth for glasses and screens

The most practical microfiber cloth, soft and useful in every situation. It's perfect to clean glasses and screens of devices such as phones or tablets, remaining an unbeatable gadget. This cloth is one of the cheapest and easiest customizable items to make, the perfect gift to promote your business, events, brands and much more.

#### **FABRICS AND SIZES AVAILABLE:**

| 180 gr/mq | 180 gr/mq |
|-----------|-----------|
| 15x15cm   | 15x15cm   |
| 15x18cm   | 15x18cm   |
| 20x23cm   | 20x23cm   |
| 20x30cm   | 20x30cm   |

Biodegradable bag