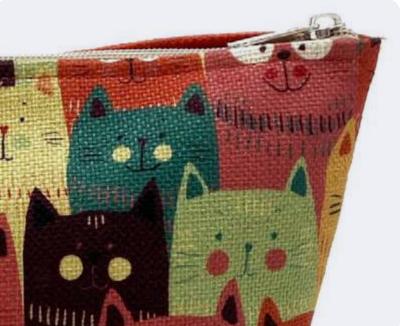

# Cases

- BEAUTY POCHETTE
- CLASSIC POCHETTE
- PENCIL CASE

Customizable cases of various sizes and fabrics, including r-pet, from recycled plastic.

Different models for every need, customizable in size, accessories and label.

If you also have a specific project, you can suggest changes to the existing models or create one from scratch with us!

**CASES** 

# Beauty pochette

Large and durable clutch, perfect as a gift or even as merchandising. Its shape inspires a clutch of the beauty world, but it is so capacious to be used even in office, school and artistic environments to always carry the necessary material.