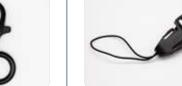

## Lanyard

Lanyard of different sizes and with different accessories, you choose according to your needs. Often used as a badge holder in sporting events, trade fairs, or just as corporate material for recognition.

## Keyholder

Keyholder is a customizable keychain with different types of tape and accessories. Useful as always, keyholder is promotional gift for excellence, suitable for any situation with customization that you prefer.