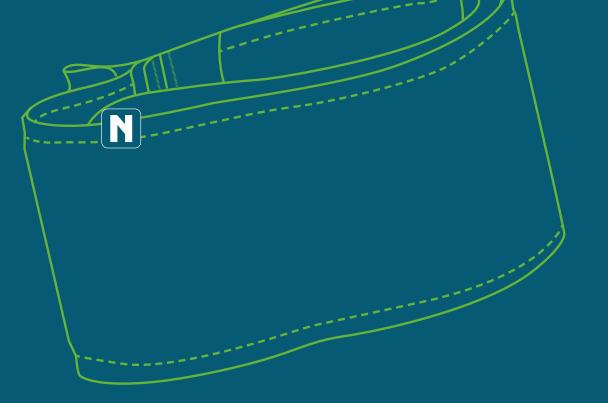

### Belts

Belts perfect for any situation, whether it is working or in your own free time. Fully customizable belts, from tape to the metal buckle. For its convenience is used in uniforms of workers, associations, technical staff and much more.

#### **FABRICS AND SIZES AVAILABLE:**

CASUAL MODEL

**TAPE 100% POLYESTER** 

4x125cm with double ring

TREND MODEL

**TAPE 100% POLYESTER** 

••••• 4x128cm printed in sublimation and nickel or printed

buckle