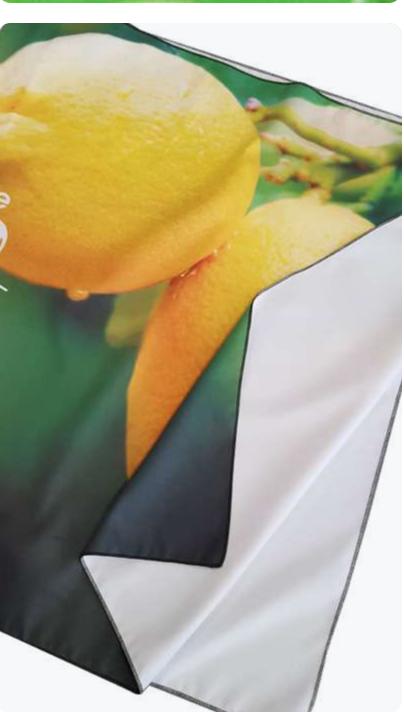

# Rectangular beach towels

Microfiber beach towels perfect to absorb more but take up as little space as possible. Customize the canvas with your design and discover the excellent print quality on this article.