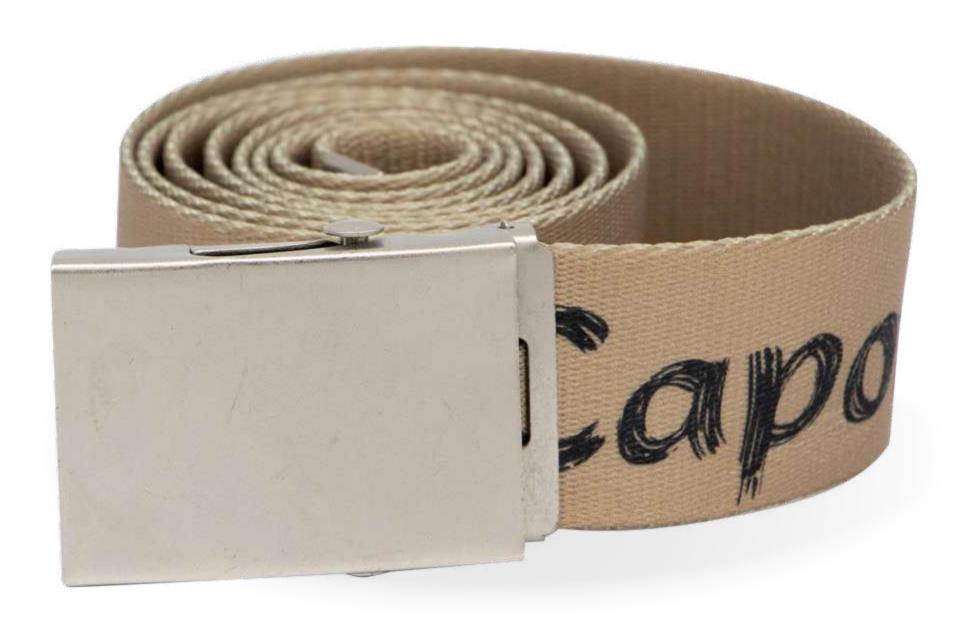

### Belts

Belts perfect for any situation, whether it is working or in your own free time. Fully customizable belts, from tape to the metal buckle. For its convenience is used in uniforms of workers, associations, technical staff and much more.

#### **FABRICS AND SIZES AVAILABLE:**

CASUAL MODEL

**TAPE 100% POLYESTER** 

4x125cm with double ring

TREND MODEL

**TAPE 100% POLYESTER** 

••••• 4x128cm printed in sublimation and nickel or printed

buckle

D rings of metal nickel color

D rings plastic black color

cassette buckle

**SPECIAL ITEMS** 