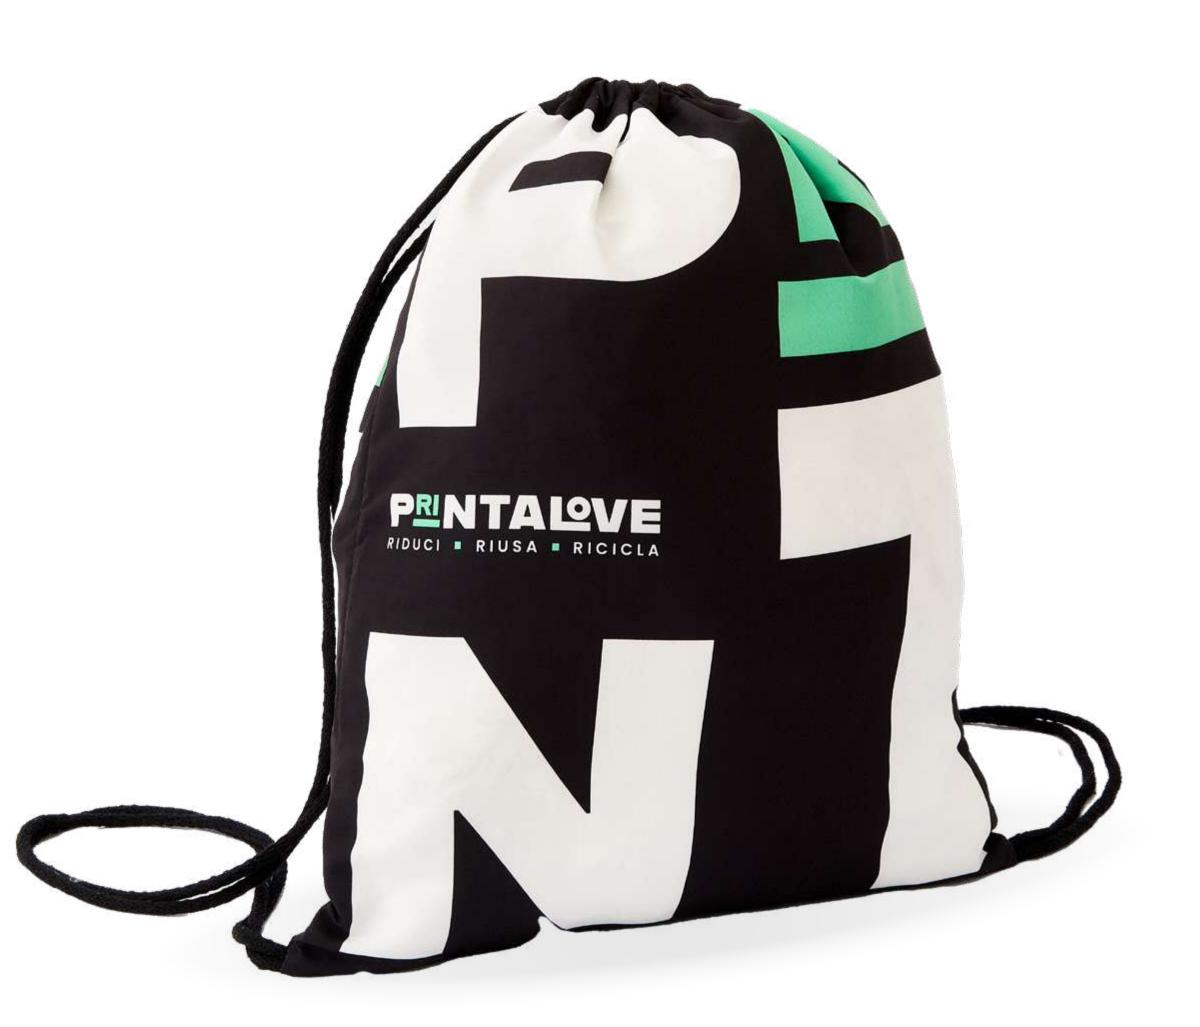

#### **ACCESSORIES:**

cord in various colors

MICROFIBER SACHETS

Lots of bags for everyone!

For years we produce microfiber bags, customizable in the print, dimensions, accessories and much more!

If you have a specific need we can create a customized bag suitable for your requests, so as to contain everything you want.

From small bags to huge microfiber bags, we make sure you create a high quality article and obviously made in Italy.

**SACHETS** 

### Microfiber Sachets

Microfiber bag available in various sizes and fabrics. According to your needs, customize this bag as you prefer, the measures are designed to contain different types of objects. Mcbag is a perfect cheap and at the same time quality gadget.

#### FABRICS AND SIZES AVAILABLE:

**RPET PEACH FABRIC** 100gr/mq

15x23cm