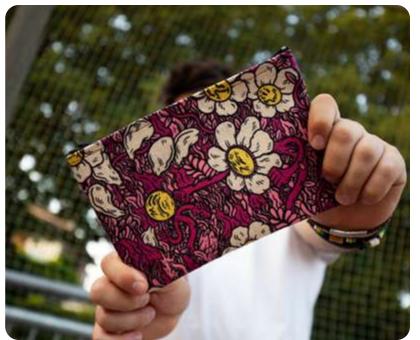

# Cases

- BEAUTY POCHETTE
- CLASSIC POCHETTE
- PENCIL CASE

Customizable cases of various sizes and fabrics, including r-pet, from recycled plastic.

Different models for every need, customizable in size, accessories and label.

If you also have a specific project, you can suggest changes to the existing models or create one from scratch with us!

**CASES** 

# Beauty pochette

Large and durable clutch, perfect as a gift or even as merchandising. Its shape inspires a clutch of the beauty world, but it is so capacious to be used even in office, school and artistic environments to always carry the necessary material.