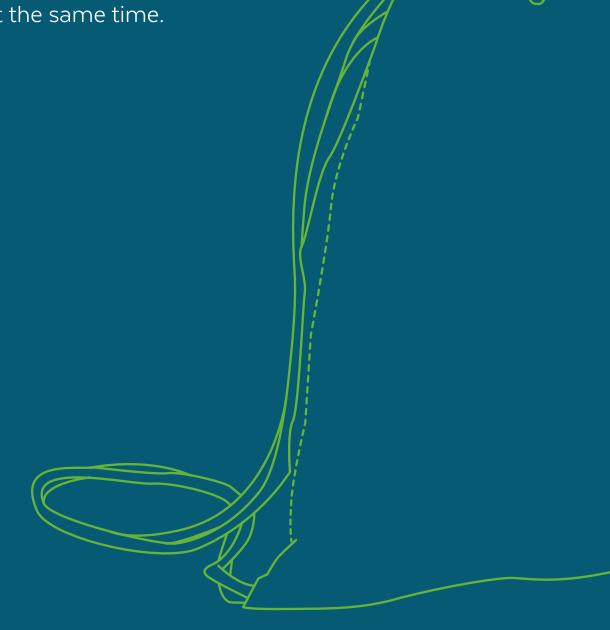

## Savebag luggage strap

Savebag is the strap to save suitcases during travel, also available with the password buckle. The perfect gadget for travel agencies, trade fairs, hotels, and everything related to travel and transportation.

#### **FABRICS AND SIZES AVAILABLE:**

**TAPE 100% POLYESTER** 

5x180cm

detachable buckle with password