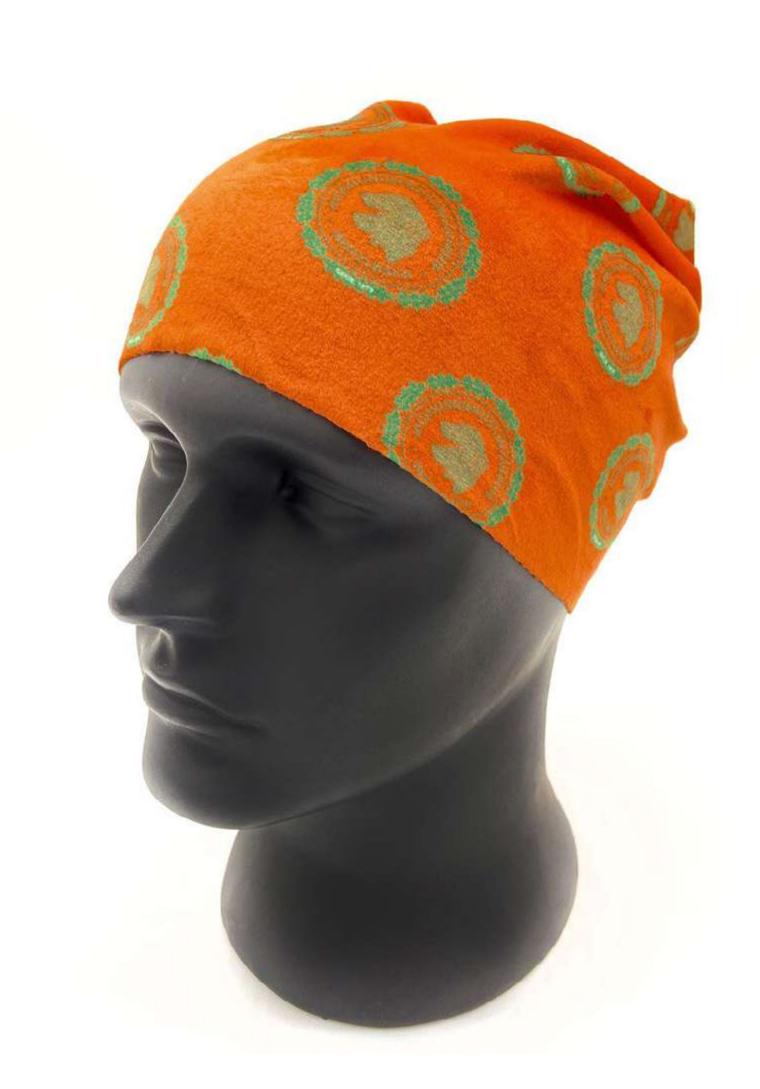

### Polar Hat

Headset made with polar fabric, suitable for cold winter seasons. Fully customizable over the entire surface, this comfortable headset is suitable for any outdoor activity, always keeping the wearer's head warm.

#### FABRICS AND SIZES AVAILABLE:

POLAR RPET 210gr/mq

25x25cm