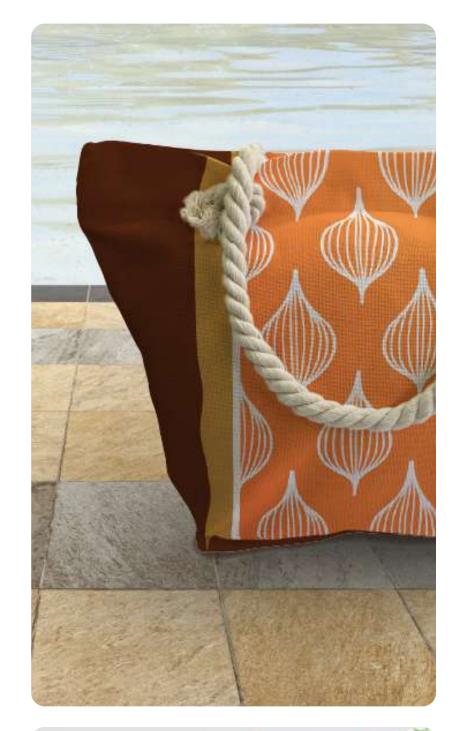

# Beach Bag

Fully customizable sea bag with soft rope handles. Choose the color zipper that best matches your graphics and show off this bag in all the beaches of the world.

#### FABRICS AND SIZES AVAILABLE:

RPET CANVAS 400gr/mq

50x35 + 20 cm of bottom