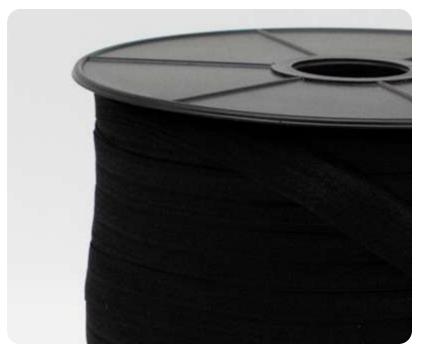

## Lanyard and ribbons

- RIBBONS
- LANYARD
- BRACELETS
- BELTS
- SAVEBAG

Our tapes and lanyards are historical, we are experts in the production of these items for decades now.

We have several customization options! This type of items is used a lot among corporate staff, trade fair events, sports and much more.

## Ribbons

Double satin ribbons customizable on request.

#### FABRICS AND SIZES AVAILABLE:

**DOUBLE SATIN STANDARD** 

20mm height supplied in reel

#### DOUBLE **SATIN RPET**

20mm height supplied in reel

TOWELS

LANYARDS AND RIBBONS