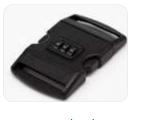

## Savebag luggage strap

Savebag is the strap to save suitcases during travel, also available with the password buckle. The perfect gadget for travel agencies, trade fairs, hotels, and everything related to travel and transportation.

#### **FABRICS AND SIZES AVAILABLE:**

**TAPE 100% POLYESTER** 

5x180cm

detachable buckle with password