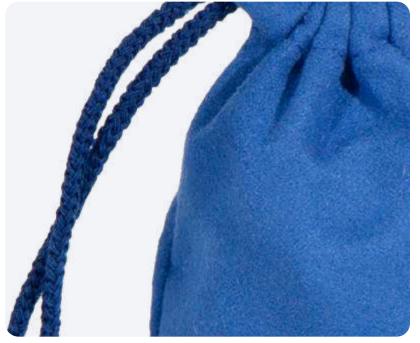

### Microfiber Sachets

Microfiber bag available in various sizes and fabrics. According to your needs, customize this bag as you prefer, the measures are designed to contain different types of objects. Mcbag is a perfect cheap and at the same time quality gadget.

#### FABRICS AND SIZES AVAILABLE:

**RPET PEACH FABRIC** 100gr/mq

15x23cm

#### **ACCESSORIES:**

black cord stopper

transparent cord stopper

cord in various colors