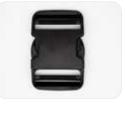

### Belts

Belts perfect for any situation, whether it is working or in your own free time. Fully customizable belts, from tape to the metal buckle. For its convenience is used in uniforms of workers, associations, technical staff and much more.

#### **FABRICS AND SIZES AVAILABLE:**

CASUAL MODEL

**TAPE 100% POLYESTER** 

4x125cm with double ring

TREND MODEL

**TAPE 100% POLYESTER** 

••••• 4x128cm printed in sublimation and nickel or printed

buckle

D rings of metal nickel color

D rings plastic black color

cassette buckle

**SPECIAL ITEMS** 