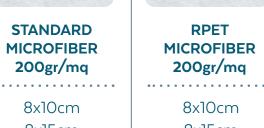

#### **FABRICS AND SIZES AVAILABLE:**

RPET CANVAS 800gr/mq

19x14cm

RPET JUTE STYLE 280gr/mq

19x14cm

**STANDARD MICROFIBER** 200gr/mq

19x9cm 19x12cm 19x14cm 19x16cm

#### RPET MICROFIBER 200gr/mq

19x9cm 19x12cm 19x14cm 19x16cm