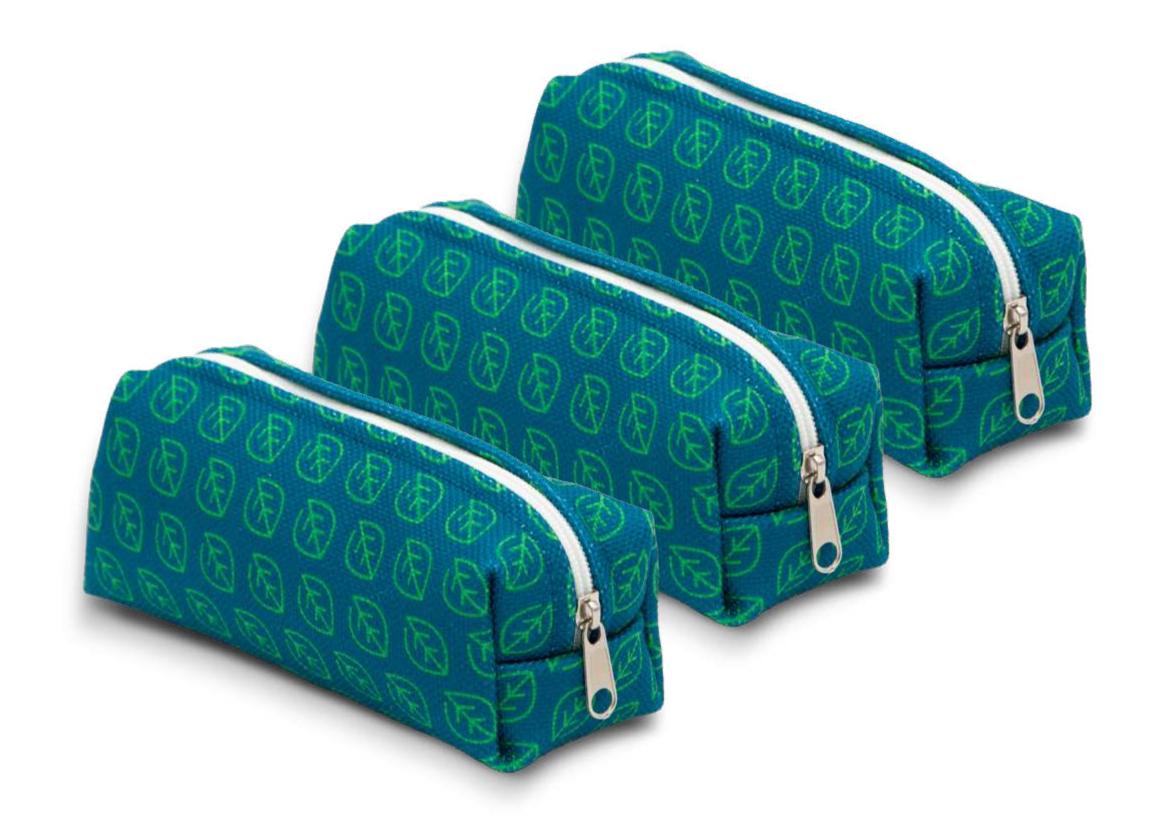

## Pencil Case

Small case designed for school and office. Useful to carry a few or small items, the essential to face the day without having to carry bulky containers.

Closure with colored zipper available in different colors.

#### FABRICS AND SIZES AVAILABLE:

RPET CANVAS 800gr/mq 18x7x7cm