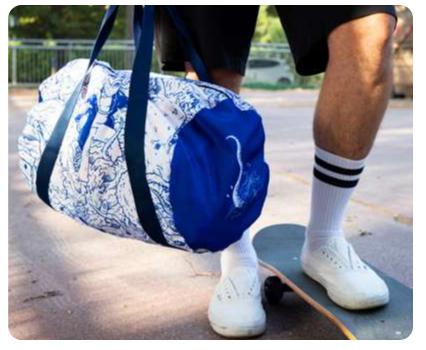

# Gymbag Travelbag

Multipurpose bag printed on the entire surface.

This bag is very capacious and versatile despite being resistant and usable in different environments. Born as a duffel bag for sports and the gym has then become an item to have even to travel being comfortable and light to carry anywhere.