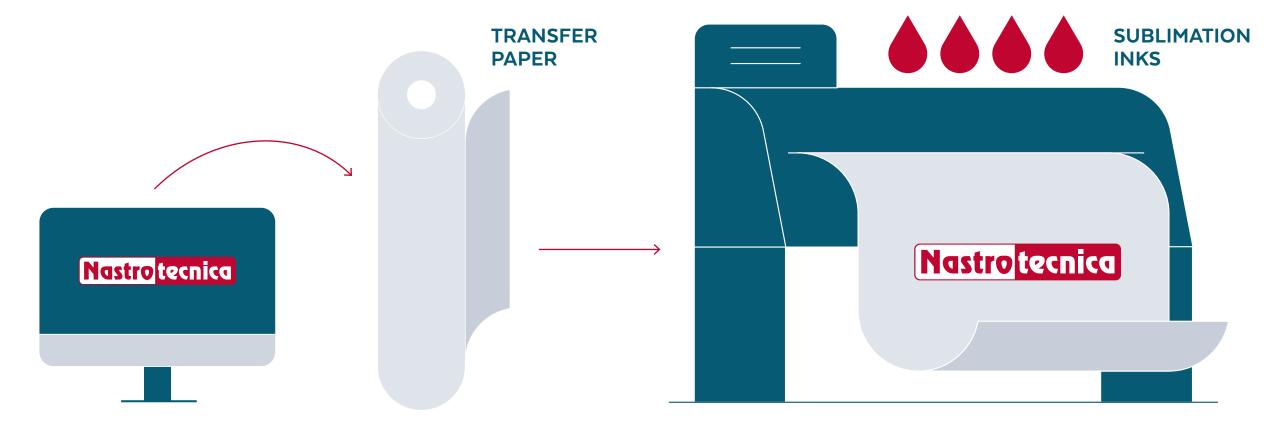

# The sublimation printing

How it works?

- 1. You print the graphic you want to make on a special type of paper (transfer paper) with sublimatic inks.
- 2. The printer prints on a roll of transfer paper

- Then the ink printed on the paper is transferred to the receiving surface (polyester fabric) using a special calender or thermopress.
- The thermal press, thanks to its pressure and its heat (200 °C) generates a sublimatic ink process, making it pass from the solid to the gaseous state.