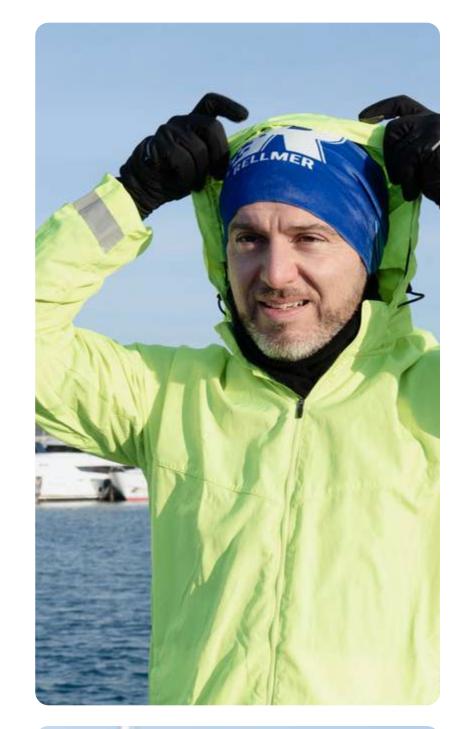

### Polar tubular bandana

Multifunctional tubular bandana with a fabric designed specifically for the winter season: the Polar fabric. Slightly fleeced but never bulky, this fabric makes it warm and pleasant wearing the bandana that in winter shows all its potential.

You can use it for sports activities such as running, cycling, hiking, snowboarding, skiing and much more.