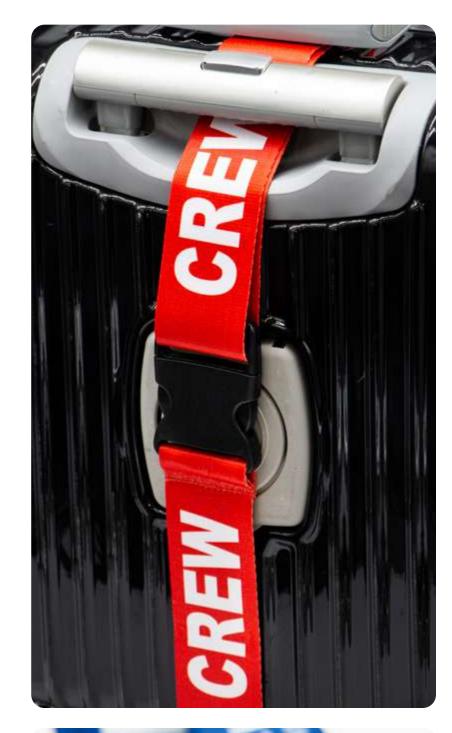

## Savebag luggage strap

Savebag is the strap to save suitcases during travel, also available with the password buckle. The perfect gadget for travel agencies, trade fairs, hotels, and everything related to travel and transportation.

#### **FABRICS AND SIZES AVAILABLE:**

**TAPE 100% POLYESTER** 

5x180cm

detachable buckle with password