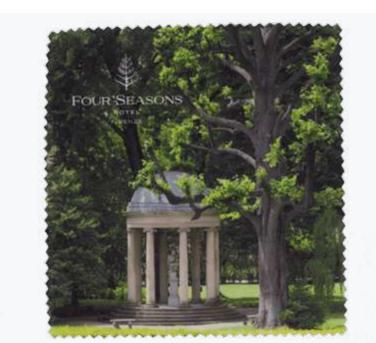

## Cleaning cloth for glasses and screens

The most practical microfiber cloth, soft and useful in every situation. It's perfect to clean glasses and screens of devices such as phones or tablets, remaining an unbeatable gadget. This cloth is one of the cheapest and easiest customizable items to make, the perfect gift to promote your business, events, brands and much more.

#### **FABRICS AND SIZES AVAILABLE:**

| 180 gr/mq | 180 gr/mq |
|-----------|-----------|
| 15x15cm   | 15x15cm   |
| 15x18cm   | 15x18cm   |
| 20x23cm   | 20x23cm   |
| 20x30cm   | 20x30cm   |

Biodegradable bag