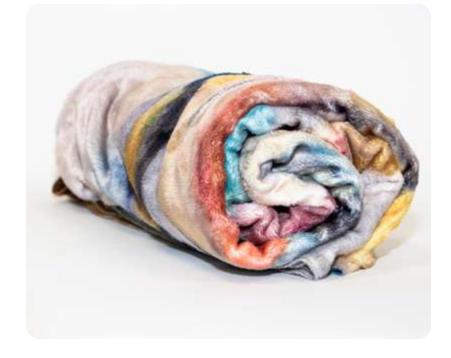

# Blanket in recycled fabric

Soft blanket made of recycled fabric and fully customizable, printable on both sides. Excellent as a special gift or also as merchandising.

#### **CUDDLY RPET** 300gr/mq

150x150cm 120x150cm 100x150cm

TOWELS

WINTER ITEMS