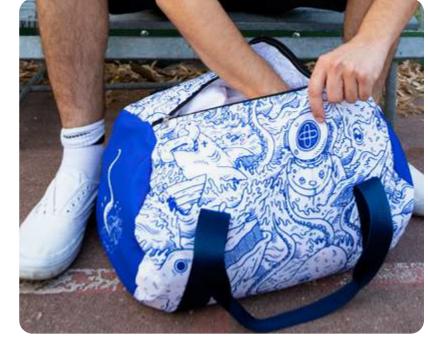

# Gymbag Travelbag

Multipurpose bag printed on the entire surface.

This bag is very capacious and versatile despite being resistant and usable in different environments. Born as a duffel bag for sports and the gym has then become an item to have even to travel being comfortable and light to carry anywhere.