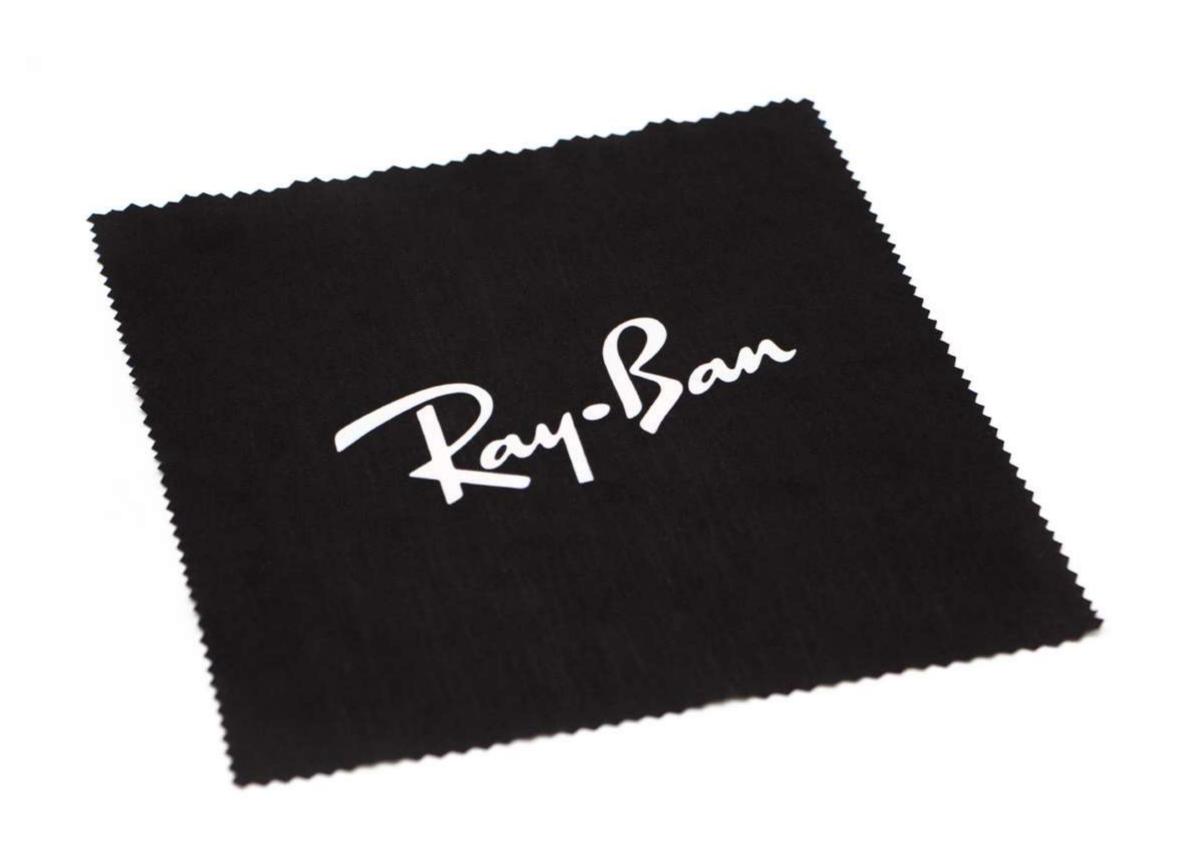

## Cleaning cloth for glasses and screens

The most practical microfiber cloth, soft and useful in every situation. It's perfect to clean glasses and screens of devices such as phones or tablets, remaining an unbeatable gadget. This cloth is one of the cheapest and easiest customizable items to make, the perfect gift to promote your business, events, brands and much more.