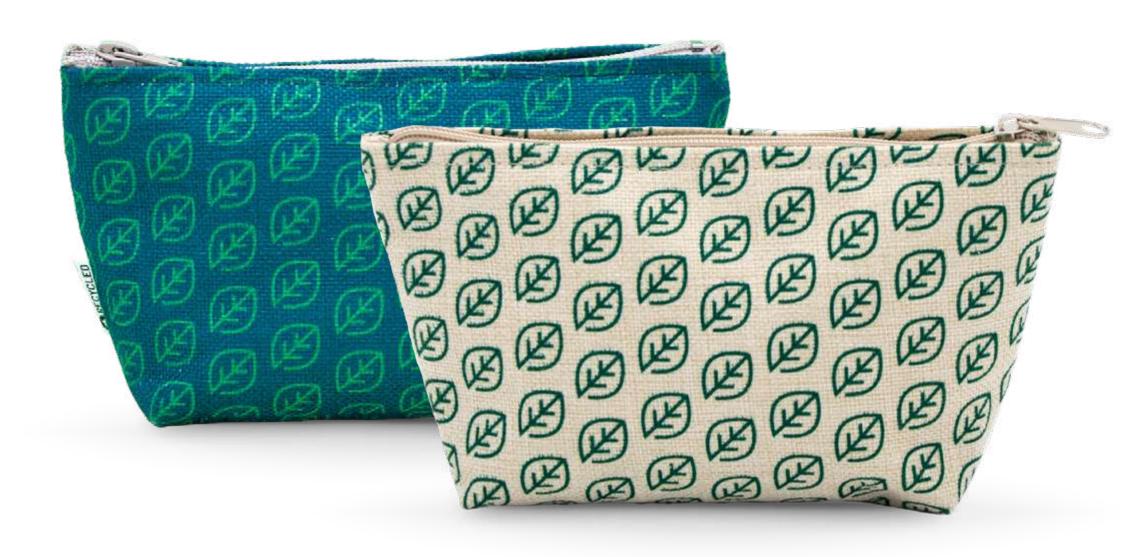

# Cases

- BEAUTY POCHETTE
- CLASSIC POCHETTE
- PENCIL CASE

Customizable cases of various sizes and fabrics, including r-pet, from recycled plastic.

Different models for every need, customizable in size, accessories and label.

If you also have a specific project, you can suggest changes to the existing models or create one from scratch with us!

**CASES** 