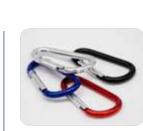

#### **RPET DOUBLE SATIN RIBBON**

height 20mm length 53cm folded

nickel plated zamak carabiner

nickel free black carabiner

bring-items buckle with drawcord

anti-suffocation buckle

soft plastic bag

**SPECIAL ITEMS** 