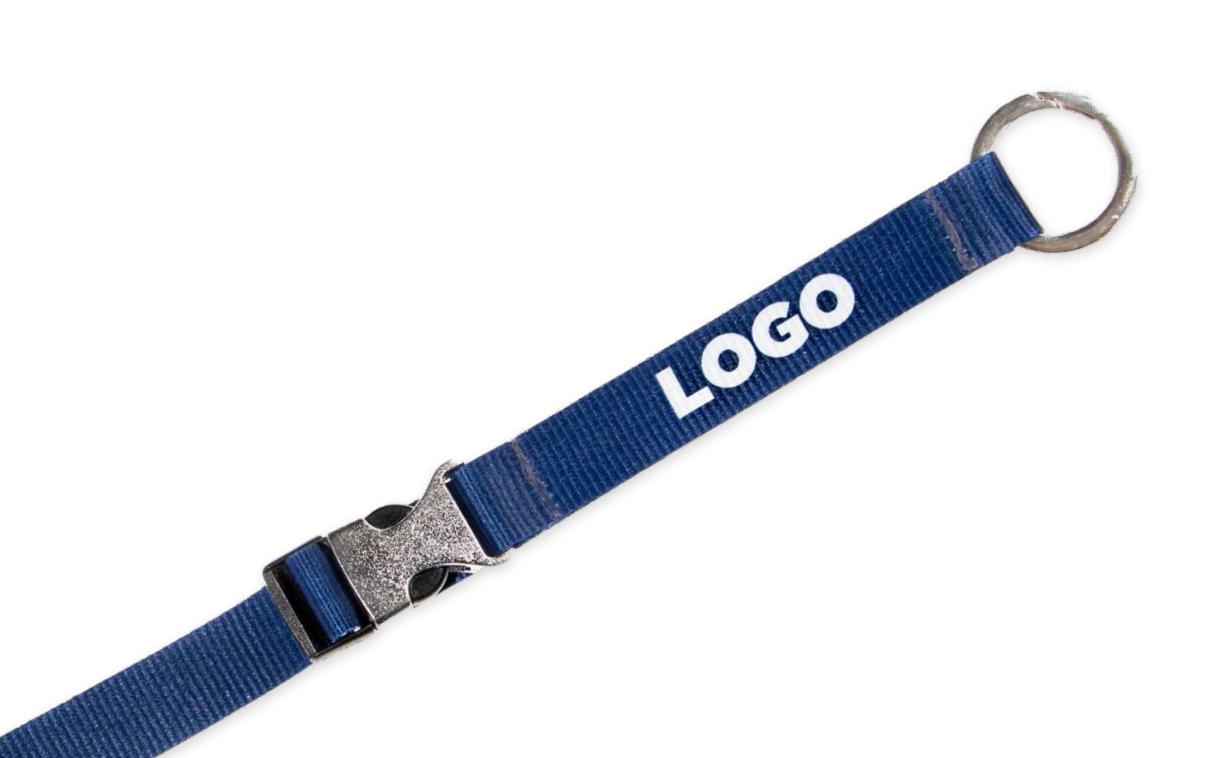

## Lanyard

Lanyard of different sizes and with different accessories, you choose according to your needs. Often used as a badge holder in sporting events, trade fairs, or just as corporate material for recognition.

#### **DOUBLE SATIN RIBBON**

height 20mm length 44cm folded

#### **DOUBLE SATIN RIBBON**

height 20mm length 53cm folded

#### RPET DOUBLE **SATIN RIBBON**

height 20mm length 44cm folded

#### **RPET DOUBLE SATIN RIBBON**

height 20mm length 53cm folded

nickel plated zamak carabiner

nickel free black carabiner

bring-items buckle with drawcord

anti-suffocation buckle

soft plastic bag

**SPECIAL ITEMS** 