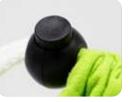

## Clokey

Clokey is a cute keychain with a small pocket, in which there is a microfiber diaper, useful to clean glasses, screens and much more. Two functions always useful in a single gadget to customize.

#### FABRICS AND SIZES AVAILABLE:

**MICROFIBER** 180 gr/mq

••••• sachet 6x5cm

> cloth 15x15cm

RPET MICROFIBER 180 gr/mq

> sachet 6x5cm

cloth 15x15cm

black ring