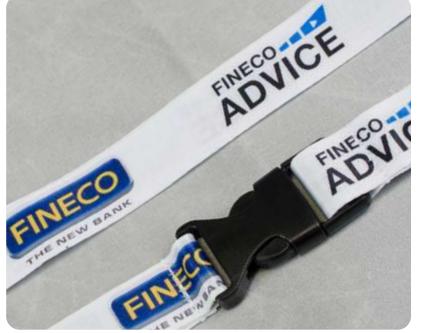

## Lanyard and ribbons

- RIBBONS
- LANYARD
- BRACELETS
- BELTS
- SAVEBAG

Our tapes and lanyards are historical, we are experts in the production of these items for decades now.

We have several customization options! This type of items is used a lot among corporate staff, trade fair events, sports and much more.

## Lanyard

Lanyard of different sizes and with different accessories, you choose according to your needs. Often used as a badge holder in sporting events, trade fairs, or just as corporate material for recognition.