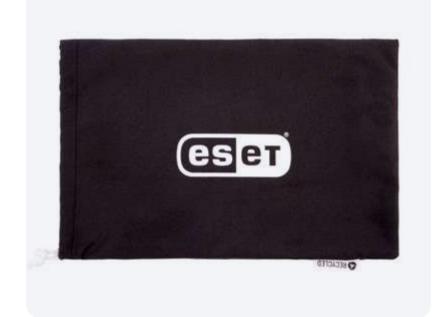

#### **ACCESSORIES:**

cord in various colors

MICROFIBER SACHETS

Lots of bags for everyone!

For years we produce microfiber bags, customizable in the print, dimensions, accessories and much more!

If you have a specific need we can create a customized bag suitable for your requests, so as to contain everything you want.

From small bags to huge microfiber bags, we make sure you create a high quality article and obviously made in Italy.

**SACHETS** 

### Microfiber Sachets

Microfiber bag available in various sizes and fabrics. According to your needs, customize this bag as you prefer, the measures are designed to contain different types of objects. Mcbag is a perfect cheap and at the same time quality gadget.