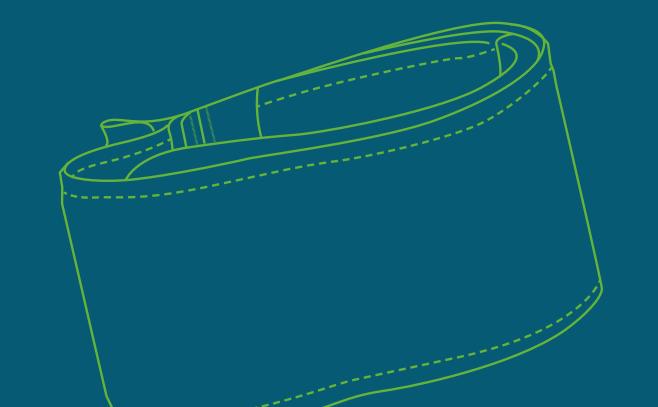

### Belts

Belts perfect for any situation, whether it is working or in your own free time. Fully customizable belts, from tape to the metal buckle. For its convenience is used in uniforms of workers, associations, technical staff and much more.

#### **FABRICS AND SIZES AVAILABLE:**

CASUAL MODEL

**TAPE 100% POLYESTER** 

4x125cm with double ring

TREND MODEL

**TAPE 100% POLYESTER** 

••••• 4x128cm printed in sublimation and nickel or printed

buckle