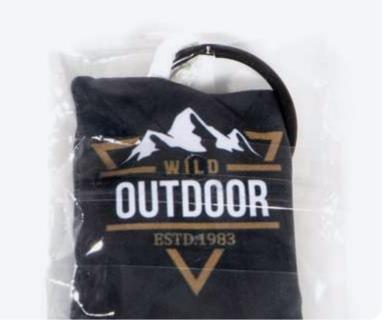

## Clokey

Clokey is a cute keychain with a small pocket, in which there is a microfiber diaper, useful to clean glasses, screens and much more. Two functions always useful in a single gadget to customize.

#### FABRICS AND SIZES AVAILABLE:

**MICROFIBER** 180 gr/mq

••••• sachet 6x5cm

> cloth 15x15cm

RPET MICROFIBER 180 gr/mq

> sachet 6x5cm

cloth 15x15cm

black ring