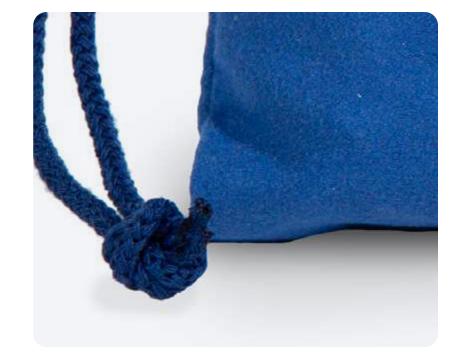

### Microfiber Sachets

Microfiber bag available in various sizes and fabrics. According to your needs, customize this bag as you prefer, the measures are designed to contain different types of objects. Mcbag is a perfect cheap and at the same time quality gadget.

#### FABRICS AND SIZES AVAILABLE:

**RPET PEACH FABRIC** 100gr/mq

15x23cm

#### **ACCESSORIES:**

black cord stopper

transparent cord stopper

cord in various colors