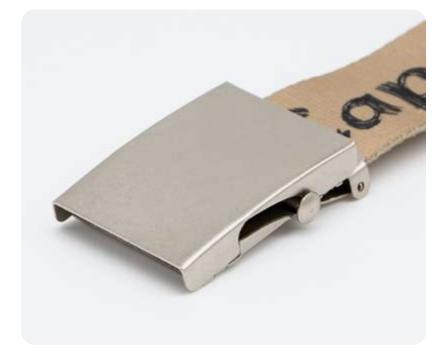

### Belts

Belts perfect for any situation, whether it is working or in your own free time. Fully customizable belts, from tape to the metal buckle. For its convenience is used in uniforms of workers, associations, technical staff and much more.

#### **FABRICS AND SIZES AVAILABLE:**

CASUAL MODEL

**TAPE 100% POLYESTER** 

4x125cm with double ring

TREND MODEL

**TAPE 100% POLYESTER** 

••••• 4x128cm printed in sublimation and nickel or printed

buckle