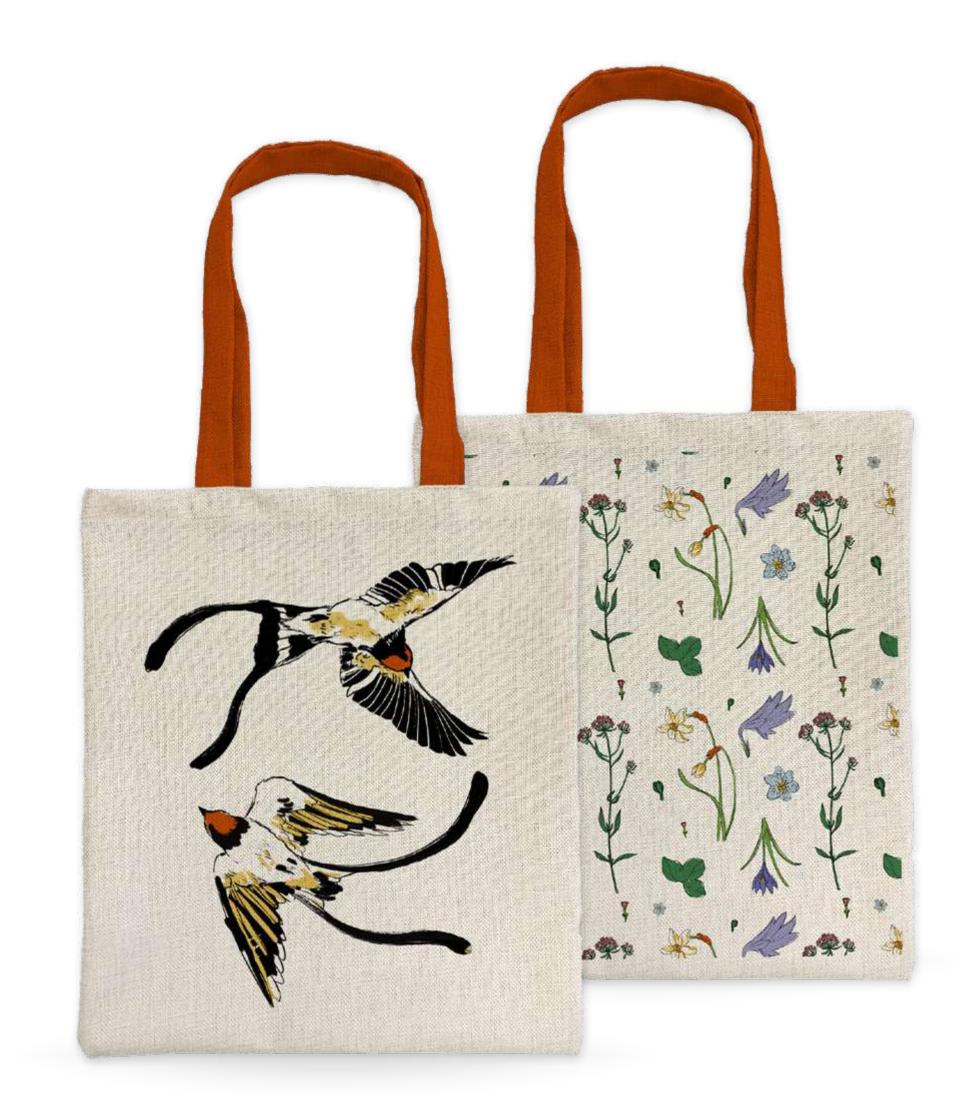

# Borse

- MICROFIBER SHOPPER
- JUTE STYLE SHOPPER
- MEGASHOPPER
- BEACH BAG
- GYM BAG / TRAVEL BAG

Totally customizable bags, in various sizes and materials, also from recycled plastic.

We have created different models to meet the needs of many environments, from their leisure time, sports, travel and simple daily actions.

These customizable bags are useful for both the promotional market and merchandising, always highlighting your brand.

TOWELS

**BAGS** 

# Microfiber shopper

Fully customizable microfiber tote bag, suitable for any shopping, sponsorship or merchandising activity. Show off your creativity and imagination with a real microfiber canvas to show anyone.